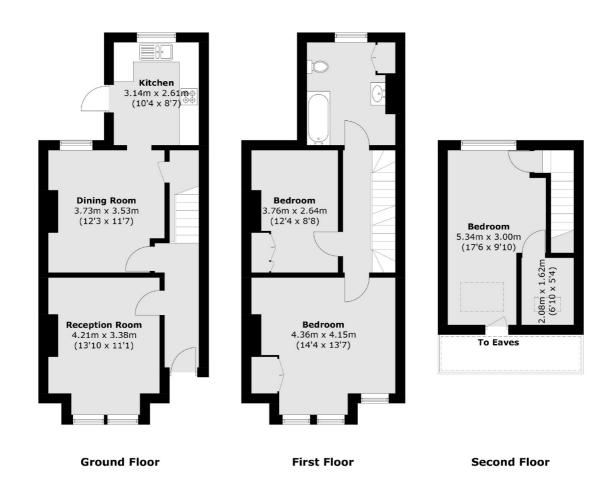

## Neuchatel Road, SE6

£2,200 Per calendar month

A three bedroom, two reception family home offered to the market in excellent condition and ideally located for schools.

Neuchatel Road is conveniently located for Forest Hill and Catfords train stations which all have regular services into London. The area is popular with families as it sits within a number of schools catchment areas.

### Neuchatel Road, London, SE6

Total area (approx.): 107.1 sq. m (1,152.7 sq. ft)

Energy Rating: . We aim to make our particulars both accurate and reliable. However they are not guaranteed; nor do they form part of an offer or contract. If you require clarification on any points then please contact us, especially if you're traveling some distance to view. Please note that appliances and heating systems have not been tested and therefore no warranties can be given as to their good working order.