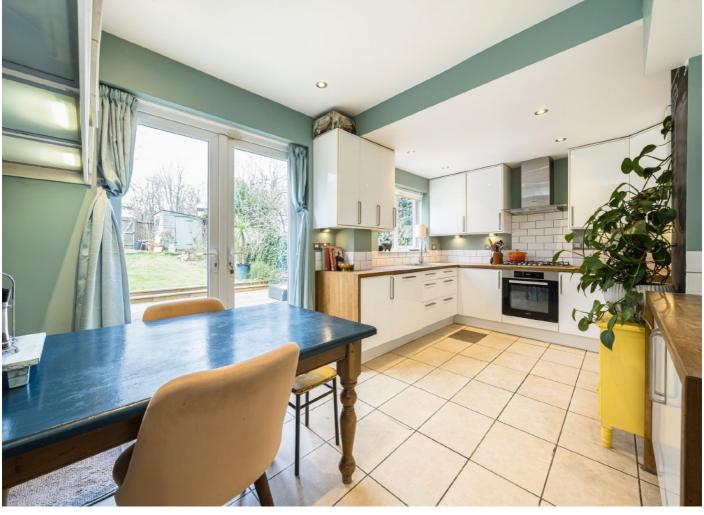

## Bankhurst Road, SE6

A stylishly presented four bedroom, two bathroom semi-detached home with a separate garage.

The front door is approached through a low maintenance front garden which has a wooden bike store, this then opens into a spacious entrance hall with under stairs storage. On the left is a large living room with a bay window and a log burner and to the rear is a bright, open plan kitchen/diner with doors to the garden. The modern kitchen has plenty of worktop space, a butler sink and a range of fitted appliances. The first floor has two large double bedrooms, both with fitted wardrobes and there is also a further bedroom and a re-fitted family bathroom with a roll top bath and a separate shower. The loft has been converted to create a stunning, dual aspect primary suite with plenty of storage and a trendy, spacious shower room. To the rear of the property is a large garden which is mostly lawned but also has a dining area and seating area to the back.