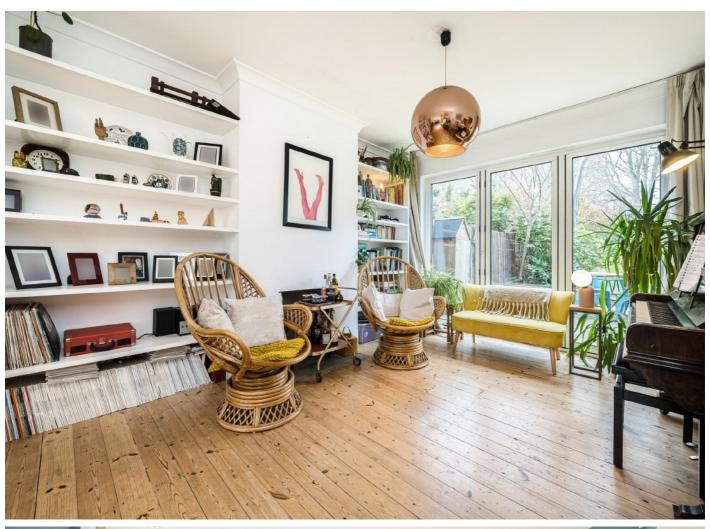

## Bankhurst Road, SE6

A stylishly presented four bedroom, two bathroom semi-detached home with a separate garage.

The front door is approached through a low maintenance front garden which has a wooden bike store, this then opens into a spacious entrance hall with under stairs storage. On the left is a large living room with a bay window and a log burner and to the rear is a bright, open plan kitchen/diner with doors to the garden. The modern kitchen has plenty of worktop space, a butler sink and a range of fitted appliances. The first floor has two large double bedrooms, both with fitted wardrobes and there is also a further bedroom and a re-fitted family bathroom with a roll top bath and a separate shower. The loft has been converted to create a stunning, dual aspect primary suite with plenty of storage and a trendy, spacious shower room. To the rear of the property is a large garden which is mostly lawned but also has a dining area and seating area to the back.