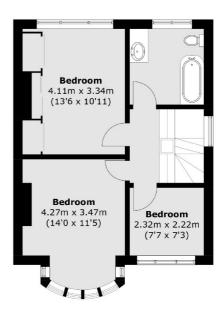

#### **Second Floor**

First Floor

Total area (approx.): 144.0 sq. m (1,549.9 sq. ft) (Excluding Eaves)

Energy Rating: D. We aim to make our particulars both accurate and reliable. However they are not guaranteed; nor do they form part of an offer or contract. If you require clarification on any points then please contact us, especially if you're traveling some distance to view. Please note that appliances and heating systems have not been tested and therefore no warranties can be given as to their good working order.