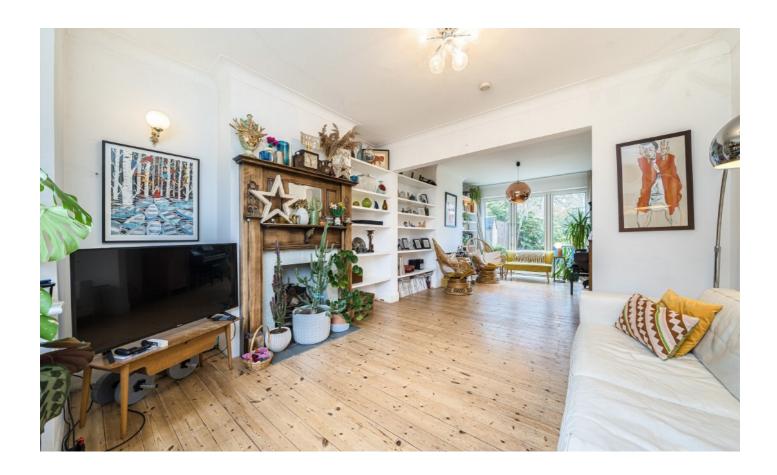

## Bankhurst Road, SE6

A stylishly presented four bedroom, two bathroom semi-detached home with a separate garage.

The front door is approached through a low maintenance front garden which has a wooden bike store, this then opens into a spacious entrance hall with under stairs storage. On the left is a large living room with a bay window and a log burner and to the rear is a bright, open plan kitchen/diner with doors to the garden. The modern kitchen has plenty of worktop space, a butler sink and a range of fitted appliances. The first floor has two large double bedrooms, both with fitted wardrobes and there is also a further bedroom and a re-fitted family bathroom with a roll top bath and a separate shower. The loft has been converted to create a stunning, dual aspect primary suite with plenty of storage and a trendy, spacious shower room. To the rear of the property is a large garden which is mostly lawned but also has a dining area and seating area to the back.