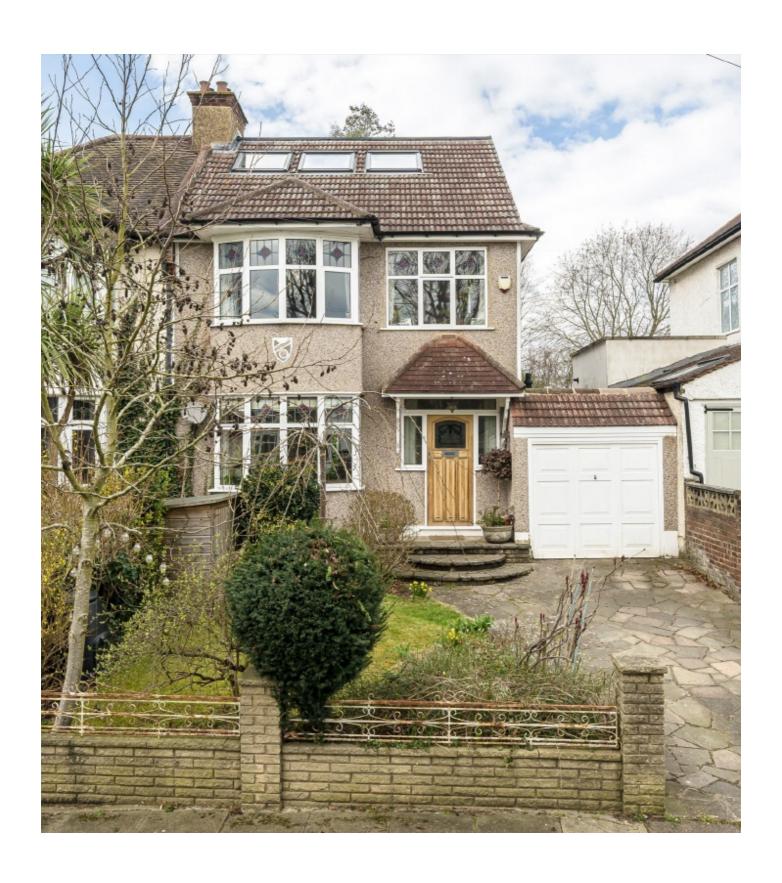

Bankhurst Road, SE6 £950,000

## Bankhurst Road, SE6

A stylishly presented four bedroom, two bathroom semi-detached home with a separate garage.

The front door is approached through a low maintenance front garden which has a wooden bike store, this then opens into a spacious entrance hall with under stairs storage. On the left is a large living room with a bay window and a log burner and to the rear is a bright, open plan kitchen/diner with doors to the garden. The modern kitchen has plenty of worktop space, a butler sink and a range of fitted appliances. The first floor has two large double bedrooms, both with fitted wardrobes and there is also a further bedroom and a re-fitted family bathroom with a roll top bath and a separate shower. The loft has been converted to create a stunning, dual aspect primary suite with plenty of storage and a trendy, spacious shower room. To the rear of the property is a large garden which is mostly lawned but also has a dining area and seating area to the back.