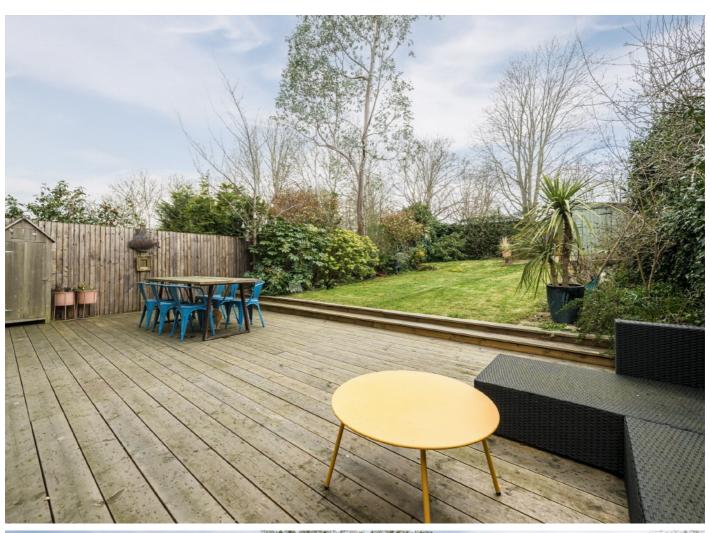

## Bankhurst Road, SE6

A stylishly presented four bedroom, two bathroom semi-detached home with a separate garage.

The front door is approached through a low maintenance front garden which has a wooden bike store, this then opens into a spacious entrance hall with under stairs storage. On the left is a large living room with a bay window and a log burner and to the rear is a bright, open plan kitchen/diner with doors to the garden. The modern kitchen has plenty of worktop space, a butler sink and a range of fitted appliances. The first floor has two large double bedrooms, both with fitted wardrobes and there is also a further bedroom and a re-fitted family bathroom with a roll top bath and a separate shower. The loft has been converted to create a stunning, dual aspect primary suite with plenty of storage and a trendy, spacious shower room. To the rear of the property is a large garden which is mostly lawned but also has a dining area and seating area to the back.