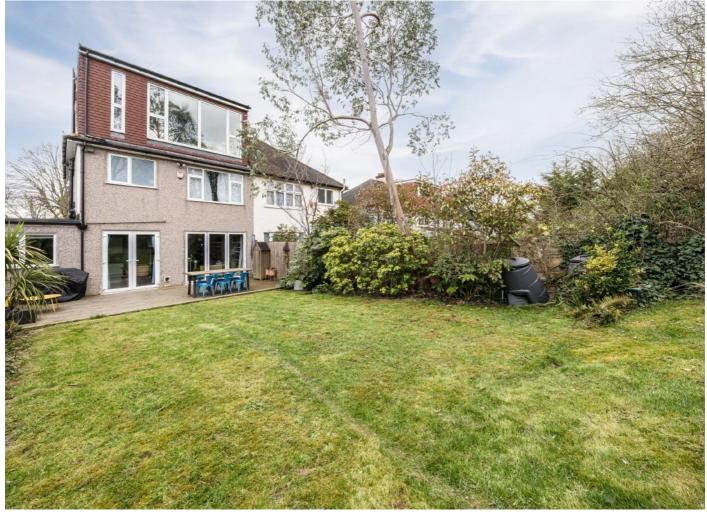

## Bankhurst Road, SE6

A stylishly presented four bedroom, two bathroom semi-detached home with a separate garage.

The front door is approached through a low maintenance front garden which has a wooden bike store, this then opens into a spacious entrance hall with under stairs storage. On the left is a large living room with a bay window and a log burner and to the rear is a bright, open plan kitchen/diner with doors to the garden. The modern kitchen has plenty of worktop space, a butler sink and a range of fitted appliances. The first floor has two large double bedrooms, both with fitted wardrobes and there is also a further bedroom and a re-fitted family bathroom with a roll top bath and a separate shower. The loft has been converted to create a stunning, dual aspect primary suite with plenty of storage and a trendy, spacious shower room. To the rear of the property is a large garden which is mostly lawned but also has a dining area and seating area to the back.