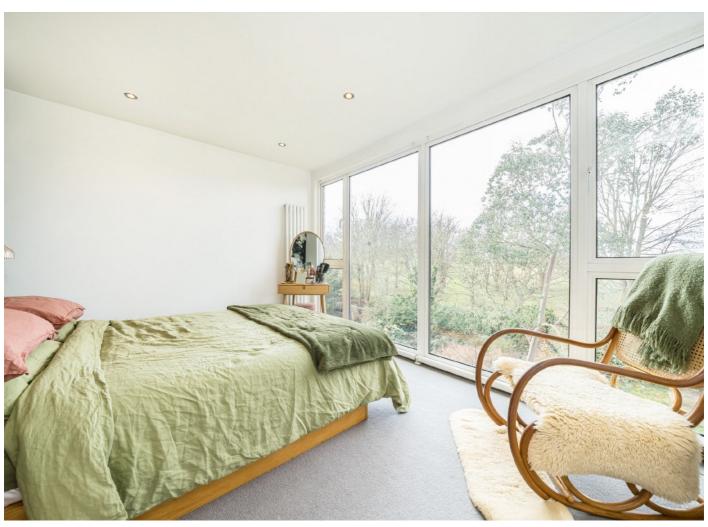

## Bankhurst Road, SE6

A stylishly presented four bedroom, two bathroom semi-detached home with a separate garage.

The front door is approached through a low maintenance front garden which has a wooden bike store, this then opens into a spacious entrance hall with under stairs storage. On the left is a large living room with a bay window and a log burner and to the rear is a bright, open plan kitchen/diner with doors to the garden. The modern kitchen has plenty of worktop space, a butler sink and a range of fitted appliances. The first floor has two large double bedrooms, both with fitted wardrobes and there is also a further bedroom and a re-fitted family bathroom with a roll top bath and a separate shower. The loft has been converted to create a stunning, dual aspect primary suite with plenty of storage and a trendy, spacious shower room. To the rear of the property is a large garden which is mostly lawned but also has a dining area and seating area to the back.