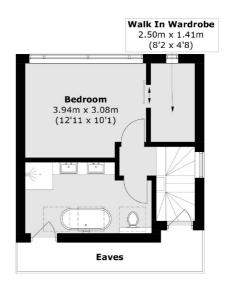

#### **Second Floor**

First Floor

Total area (approx.): 144.0 sq. m (1,549.9 sq. ft) (Excluding Eaves)

Energy Rating: D. We aim to make our particulars both accurate and reliable. However they are not guaranteed; nor do they form part of an offer or contract. If you require clarification on any points then please contact us, especially if you're traveling some distance to view. Please note that appliances and heating systems have not been tested and therefore no warranties can be given as to their good working order.