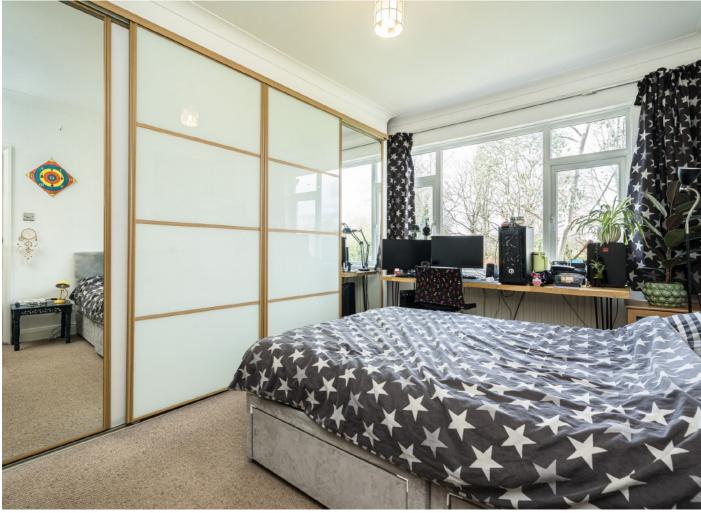

## Bankhurst Road, SE6

A stylishly presented four bedroom, two bathroom semi-detached home with a separate garage.

The front door is approached through a low maintenance front garden which has a wooden bike store, this then opens into a spacious entrance hall with under stairs storage. On the left is a large living room with a bay window and a log burner and to the rear is a bright, open plan kitchen/diner with doors to the garden. The modern kitchen has plenty of worktop space, a butler sink and a range of fitted appliances. The first floor has two large double bedrooms, both with fitted wardrobes and there is also a further bedroom and a re-fitted family bathroom with a roll top bath and a separate shower. The loft has been converted to create a stunning, dual aspect primary suite with plenty of storage and a trendy, spacious shower room. To the rear of the property is a large garden which is mostly lawned but also has a dining area and seating area to the back.