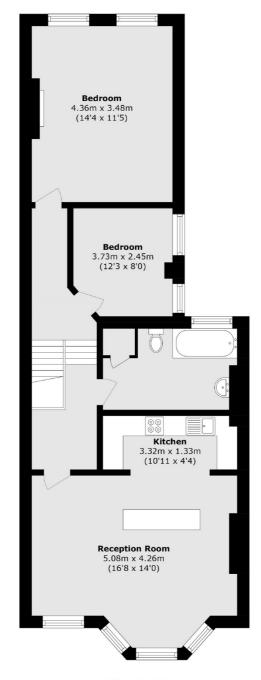

### Stondon Park, London, SE23

**Ground Floor** 

First Floor

Total area (approx.): 64.7 sq. m (696.4 sq. ft)

Energy Rating: 0. We aim to make our particulars both accurate and reliable. However they are not guaranteed; nor do they form part of an offer or contract. If you require clarification on any points then please contact us, especially if you're traveling some distance to view. Please note that appliances and heating systems have not been tested and therefore no warranties can be given as to their good working order.