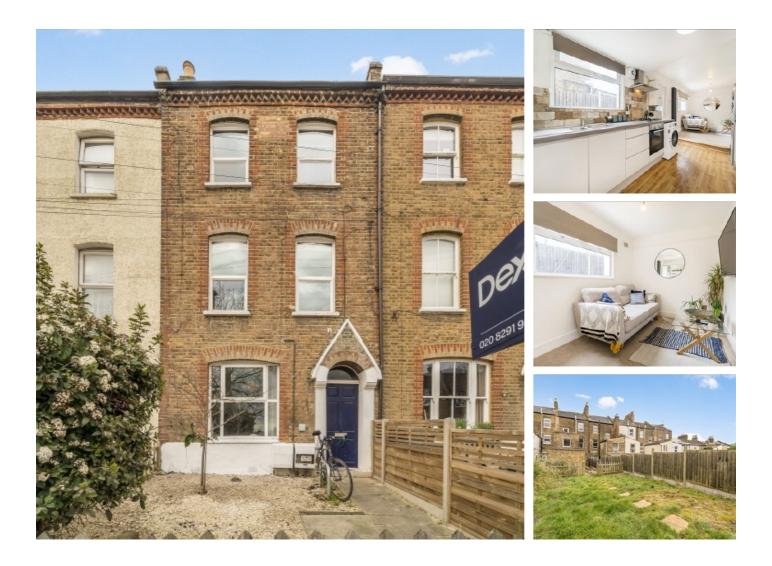

## Beadnell Road, SE23 £450,000

A two double bedroom ground floor flat with an extremely large and private west facing garden benefiting from a Share of Freehold.

Beadnell Road is a quiet street with convenient access to Honor Oak Park station with services to London Bridge as well as Overground services northwards to Shoreditch and Highbury and Islington. The shops, cafes and restaurants of Forest Hill and Honor Oak are also within a short walk.

#### Features

Two Bedrooms Ground Floor Open Plan Living Large West Facing Garden Share Of Freehold Great Location