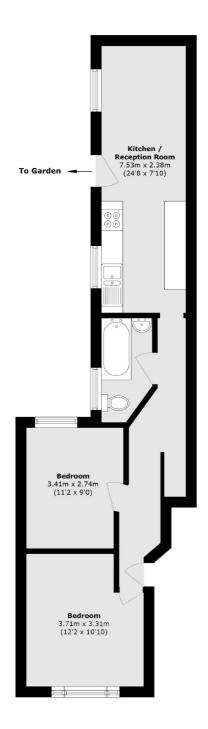

### Beadnell Road, London, SE23

Total area (approx.): 52.8 sq. m (568.3 sq. ft)

Honor Oak 61 Honor Oak Park London SE23 1EA Sales 020 8291 9556 Energy Rating: D. We aim to make our particulars both accurate and reliable. However they are not guaranteed; nor do they form part of an offer or contract. If you require clarification on any points then please contact us, especially if you're traveling some distance to view. Please note that appliances and heating systems have not been tested and therefore no warranties can be given as to their good working order.