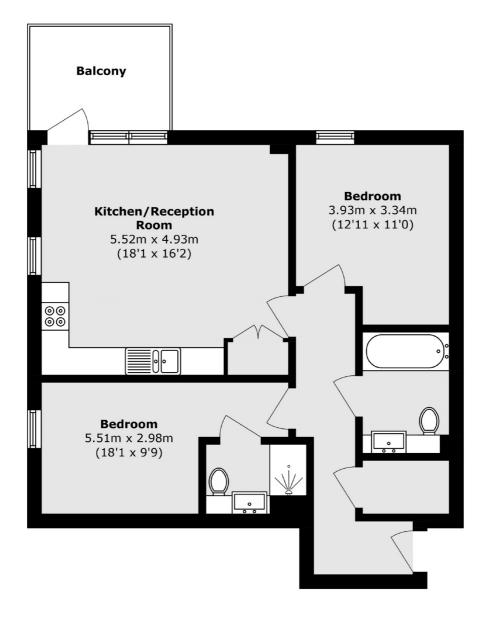

### Adenmore Road, London, SE6

Total area (approx.): 74 sq. m (796.5 sq. ft) Balcony area (approx.): 6.9 sq. m (74.2 sq. ft)

Honor Oak 61 Honor Oak Park London SE23 1EA Sales 020 8291 9556 Energy Rating: B. We aim to make our particulars both accurate and reliable. However they are not guaranteed; nor do they form part of an offer or contract. If you require clarification on any points then please contact us, especially if you're traveling some distance to view. Please note that appliances and heating systems have not been tested and therefore no warranties can be given as to their good working order.