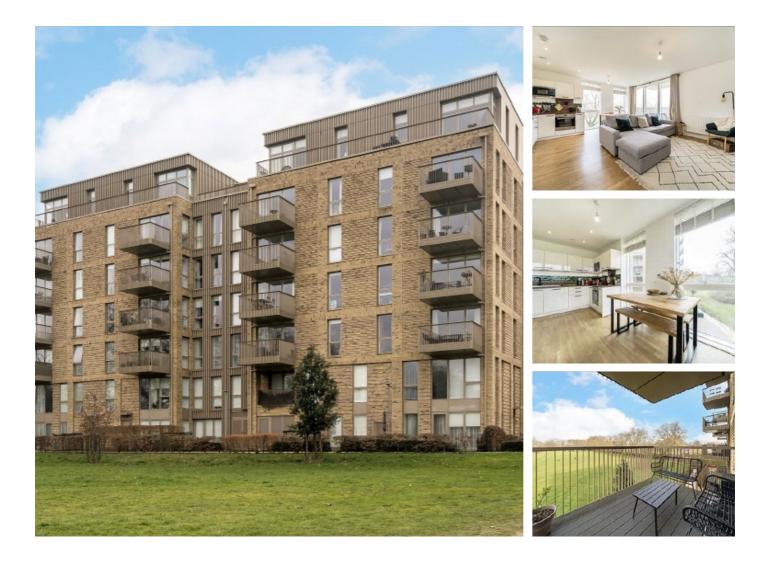

## Adenmore Road, SE6 £475,000

A bright and airy two bedroom, two bathroom flat set in a modern development with a spacious balcony boasting stunning views of Ladywell fields.

Adenmore Road is conveniently located within very easy reach of Catford and Catford Bridge train stations, offering services to Blackfriars, London Bridge, and Charing Cross. Nearby amenities include a Sainsbury's Local, independent coffee shops and restaurants, and a popular monthly food market.

#### Features

Two Bedrooms Two Bathrooms Open Plan Living Private Balcony Scenic Views Great Location