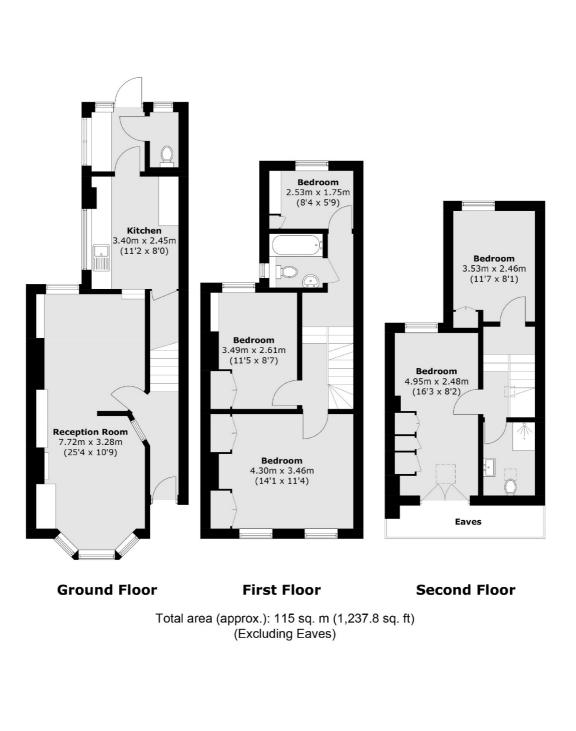

### Salehurst Road, SE4

The house has a bright and spacious feel and is tastefully decorated throughout. Upon entering, you are welcomed into the bay-fronted double reception room. To the rear is a contemporary kitchen with ample storage and cloakroom with doors leading out to an east facing garden. On the first floor there are three bedrooms with ample storage and a family bathroom. The loft has been converted creating further two double bedroom with separate shower room. The east facing garden features a decked area perfect for outdoor entertaining, lawn and patio area with garden beds offering a tranquil outdoor retreat