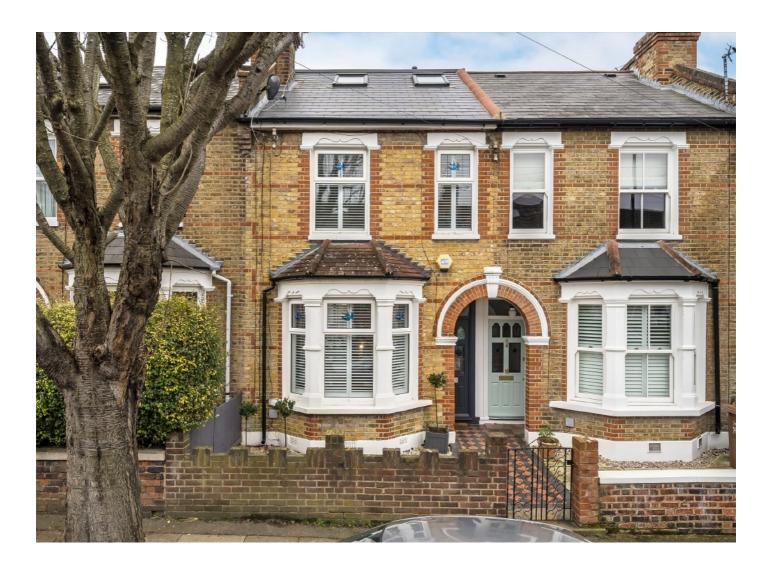

## Salehurst Road, SE4 £950,000

This spacious and bright five bedroom, two bathroom Victorian mid terrace house, set over three floors, is perfectly located near excellent schools, green spaces and local amenities.

### Salehurst Road, SE4

The house has a bright and spacious feel and is tastefully decorated throughout. Upon entering, you are welcomed into the bay-fronted double reception room. To the rear is a contemporary kitchen with ample storage and cloakroom with doors leading out to an east facing garden. On the first floor there are three bedrooms with ample storage and a family bathroom. The loft has been converted creating further two double bedroom with separate shower room. The east facing garden features a decked area perfect for outdoor entertaining, lawn and patio area with garden beds offering a tranquil outdoor retreat