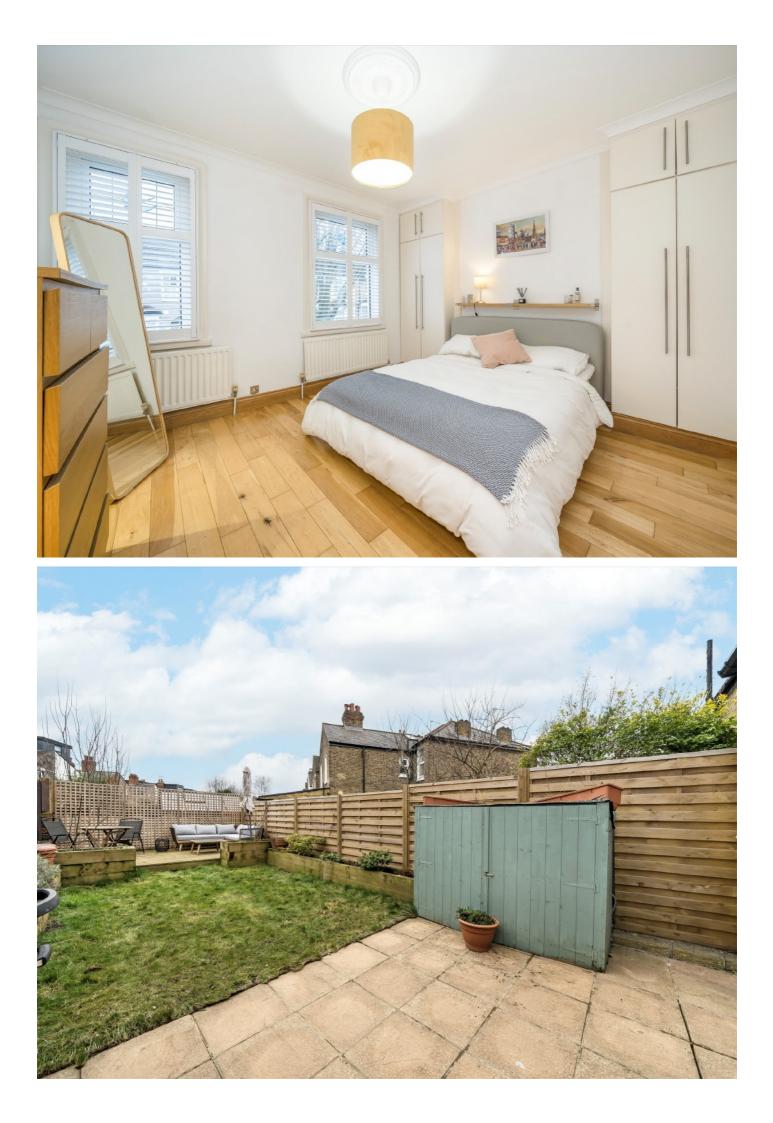

### Salehurst Road, SE4

The house has a bright and spacious feel and is tastefully decorated throughout. Upon entering, you are welcomed into the bay-fronted double reception room. To the rear is a contemporary kitchen with ample storage and cloakroom with doors leading out to an east facing garden. On the first floor there are three bedrooms with ample storage and a family bathroom. The loft has been converted creating further two double bedroom with separate shower room. The east facing garden features a decked area perfect for outdoor entertaining, lawn and patio area with garden beds offering a tranquil outdoor retreat