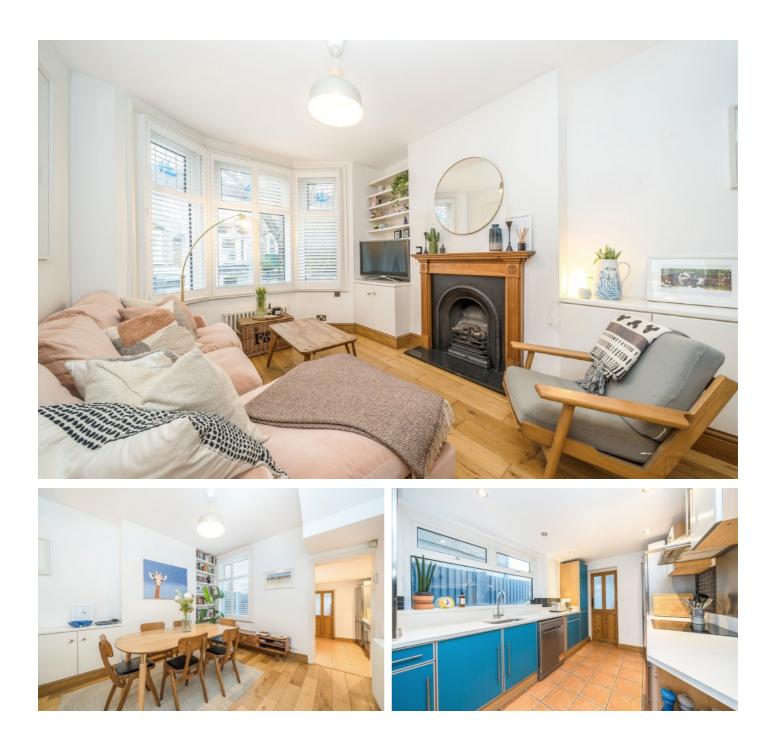

### Salehurst Road, SE4

The house has a bright and spacious feel and is tastefully decorated throughout. Upon entering, you are welcomed into the bay-fronted double reception room. To the rear is a contemporary kitchen with ample storage and cloakroom with doors leading out to an east facing garden. On the first floor there are three bedrooms with ample storage and a family bathroom. The loft has been converted creating further two double bedroom with separate shower room. The east facing garden features a decked area perfect for outdoor entertaining, lawn and patio area with garden beds offering a tranquil outdoor retreat