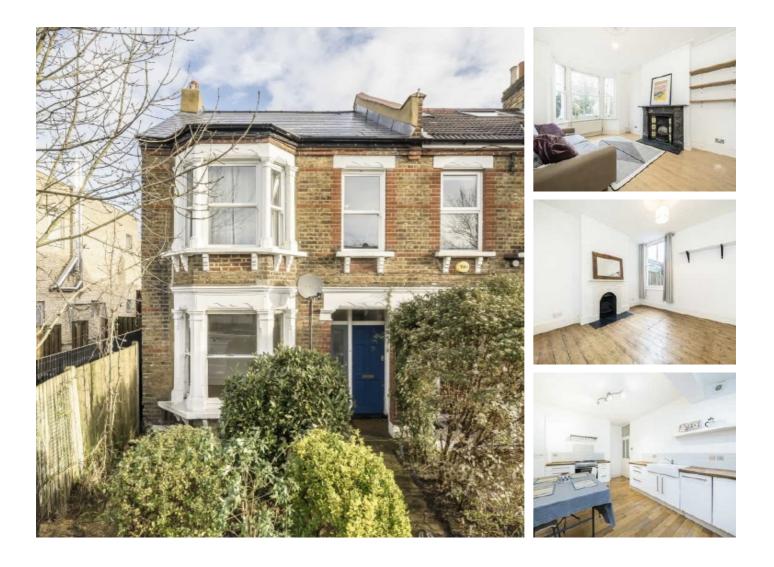

## Perry Rise, SE23 £425,000

A spacious two double ground floor Victorian conversion which is being sold chain free and is well located for Catford, Catford Bridge and Honor Oak Park stations.

Perry Hill is conveniently placed for Catford and Catford Bridge stations from where there are fast and frequent services into Charing Cross and Blackfriars respectively. For anyone needing the London Overground, either Forest Hill or Honor Oak Park station is also within easy reach.

### Features

Period Conversion Two Bedrooms Private Garden Share Of Freehold Close To Stations Chain Free