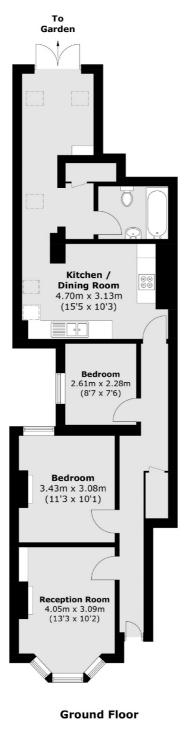

### Perry Rise, London, SE23

Total area (approx.): 73.0 sq. m (785.8 sq. ft)

Honor Oak 61 Honor Oak Park London SE23 1EA Sales 020 8291 9556 Energy Rating: D. We aim to make our particulars both accurate and reliable. However they are not guaranteed; nor do they form part of an offer or contract. If you require clarification on any points then please contact us, especially if you're traveling some distance to view. Please note that appliances and heating systems have not been tested and therefore no warranties can be given as to their good working order.