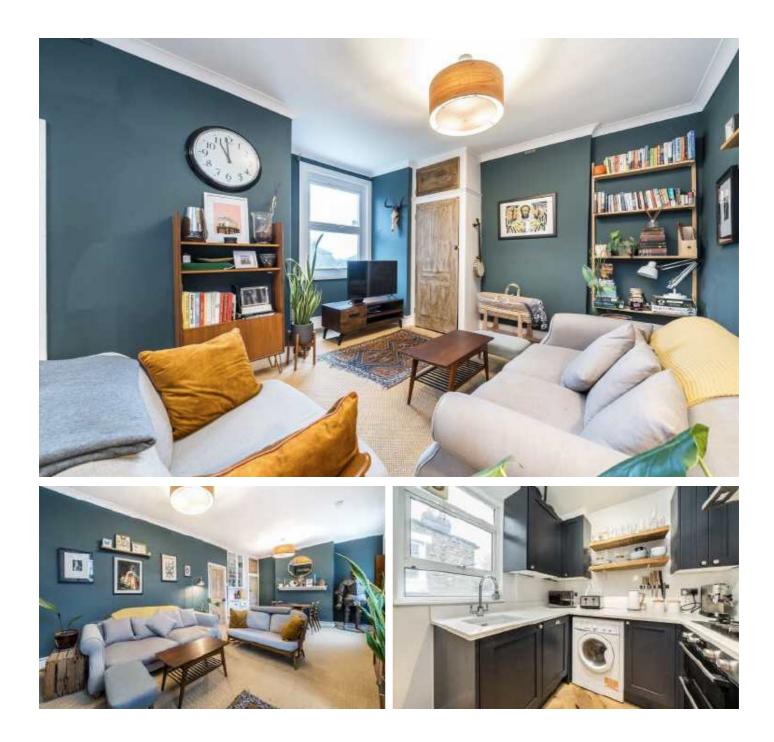

## Montem Road, SE23

Offering its own private entrance, this charming maisonette leads into a spacious reception room with ample space for dining. The recently fitted separate kitchen adds a modern touch. There are also two generously sized bedrooms and a well presented bathroom which has been recently updated. Additionally, there is potential to extend into the loft (subject to planning permission) and plenty of storage throughout.