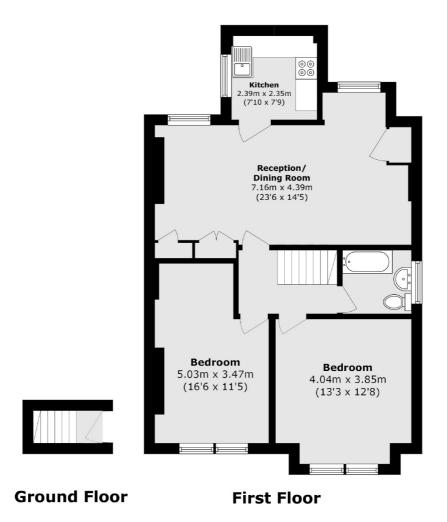

### Montem Road, London, SE23

Total area (approx.): 74.6 sq. m (802.9 sq. ft)

Honor Oak 61 Honor Oak Park London SE23 1EA Sales 020 8291 9556 Energy Rating: E. We aim to make our particulars both accurate and reliable. However they are not guaranteed; nor do they form part of an offer or contract. If you require clarification on any points then please contact us, especially if you're traveling some distance to view. Please note that appliances and heating systems have not been tested and therefore no warranties can be given as to their good working order.