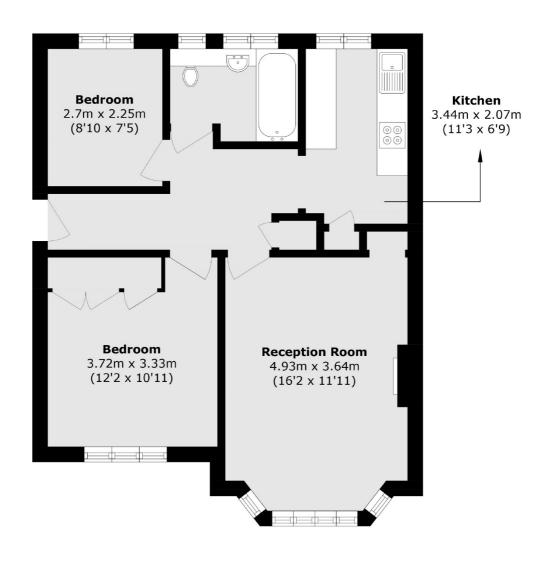

## Honor Oak Park, London, SE23

Total area (approx.): 58.09 sq. m (633.9 sq. ft)

Honor Oak

London

Sales

SE23 1EA

020 8291 9556

61 Honor Oak Park