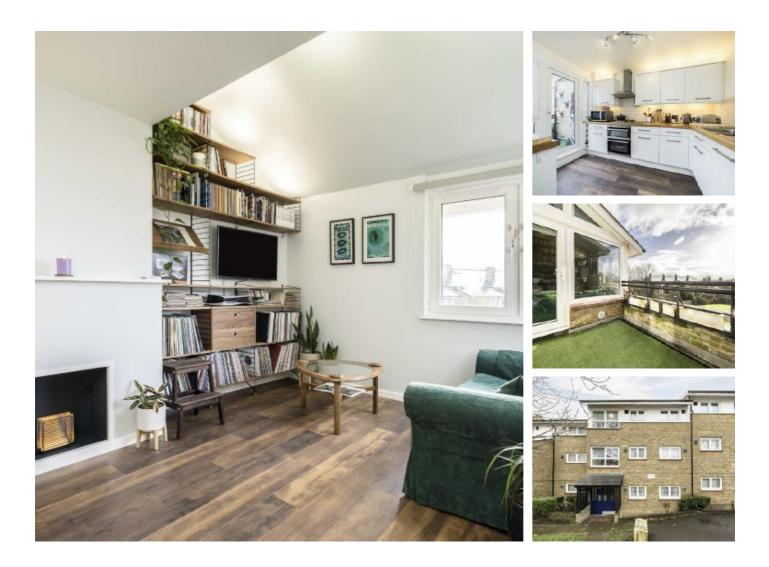

## Waldram Park Road, SE23 £400,000

A two bedroom purpose built apartment located very close to Forest Hill station. The property has been fully renovated throughout, measures in excess of 640 sq ft and benefits from a private balcony and a large communal garden.

### Features

Two Bedrooms Separate Kitchen Fully Renovated 640 sq ft + Private Balcony Great Location