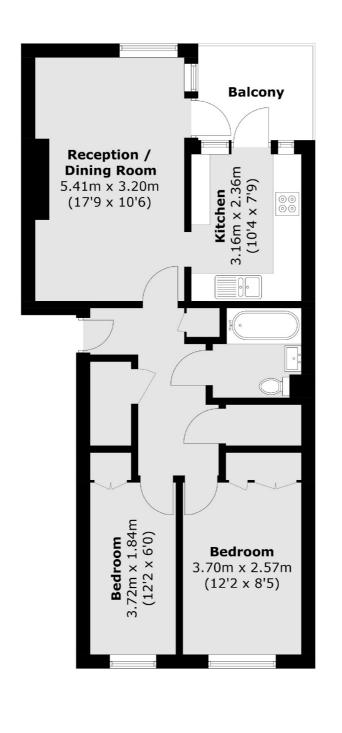

### Waldram Park Road, London, SE23

Total area (approx.): 59.5 sq. m (640.4 sq. ft) Balcony area (approx.): 5.0 sq. m (53.8 sq. ft)

Honor Oak 61 Honor Oak Park London SE23 1EA Sales 020 8291 9556 Energy Rating: C. We aim to make our particulars both accurate and reliable. However they are not guaranteed; nor do they form part of an offer or contract. If you require clarification on any points then please contact us, especially if you're traveling some distance to view. Please note that appliances and heating systems have not been tested and therefore no warranties can be given as to their good working order.