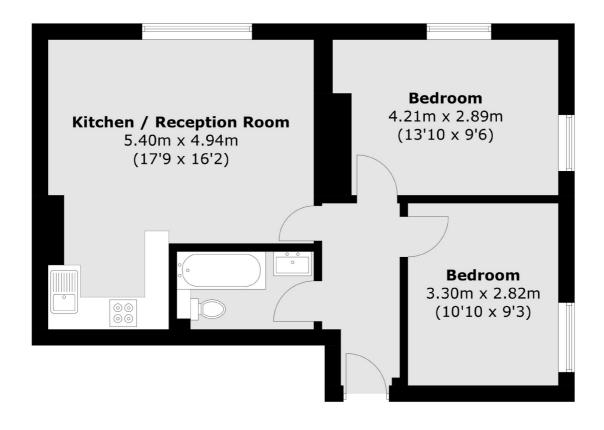

## Honor Oak Rise, London, SE23

Total area (approx.): 55.7 sq. m (599.5 sq. ft)

Honor Oak

London

Sales

SE23 1EA

61 Honor Oak Park

020 8291 9556