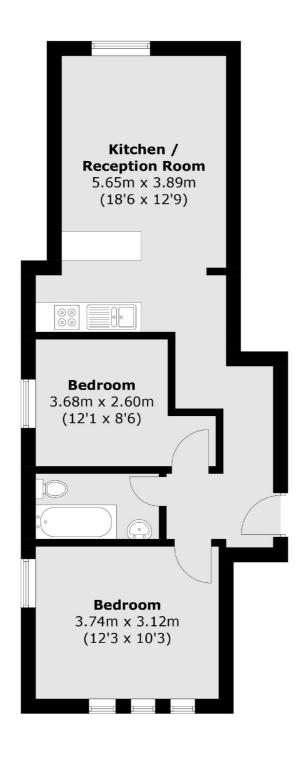

## Faversham Road, SE6 £325,000

A spacious two double bedroom top floor Victorian conversion which is being sold chain free and is well located for Catford, Catford Bridge and Honor Oak Park stations.

Faversham Road is a residential road conveniently located with access to Catford, Catford Bridge and Honor Oak train stations along with Blythe Hill Fields which is just around the corner. The amenities of Catford are close by along with the popular Blythe Hill Tavern.

## **Features**

Two Double Bedrooms Open Plan Victorian 560 sq ft + Chain Free Close To Stations

Honor Oak 020 8291 9556 dexters.co.uk

## Faversham Road, London, SE6

Total area (approx.): 52.0 sq. m (559.7 sq. ft)

Honor Oak

London

Sales

SE23 1EA

020 8291 9556

61 Honor Oak Park