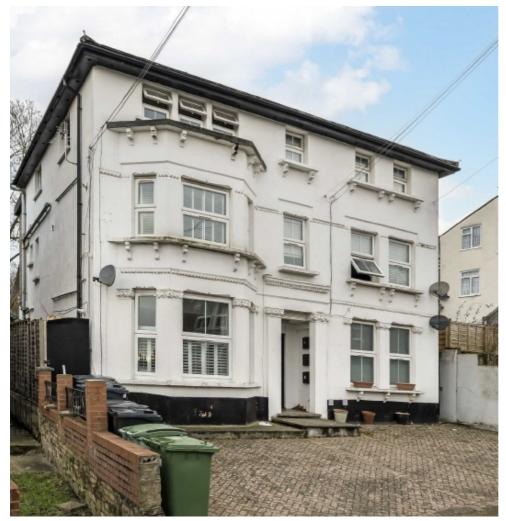

## Faversham Road, SE6 £325,000

A spacious two double bedroom top floor Victorian conversion which is being sold chain free and is well located for Catford, Catford Bridge and Honor Oak Park stations.

Faversham Road is a residential road conveniently located with access to Catford, Catford Bridge and Honor Oak train stations along with Blythe Hill Fields which is just around the corner. The amenities of Catford are close by along with the popular Blythe Hill Tavern.