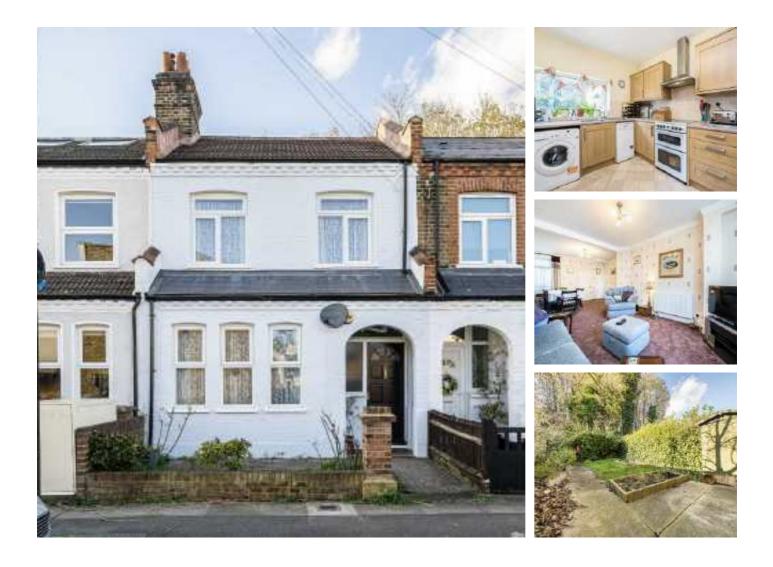

# Buckthorne Road, SE4 £725,000

A two double bedroom Freehold house with a private west facing garden and great potential to extend (STPP). The property is well located for Crofton Park station and is close to amenities.

Buckthorne Road is a popular residential road which is conveniently located for Crofton Park and Honor Oak Park train stations. For families, there is a fantastic selection of local schools including Stillness and Beecroft. The great parks, independent cafes, shops and restaurants of Crofton Park and Honor Oak Park are located close by and Nunhead and Peckham Rye are an easy walk.

#### Features

Two Bedrooms Large Reception Room Separate Kitchen Freehold Private West Facing Garden Close To Transport