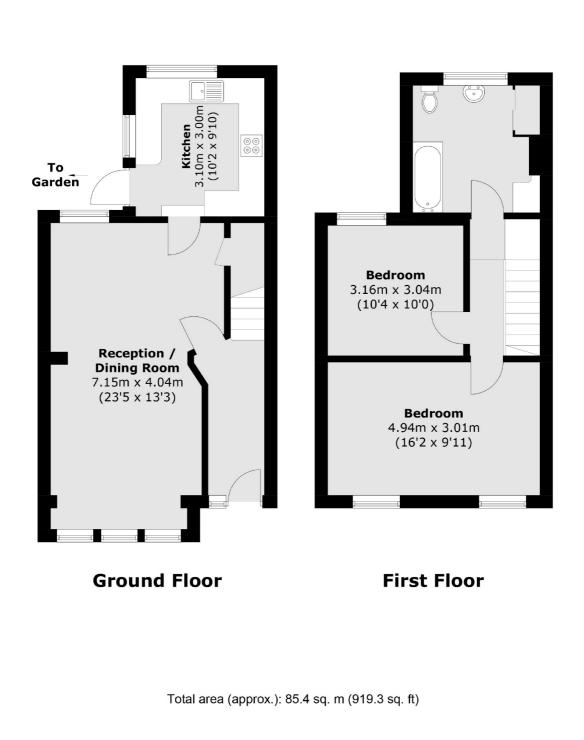

# Buckthorne Road, SE4 £725,000

A two double bedroom Freehold house with a private west facing garden and great potential to extend (STPP). The property is well located for Crofton Park station and is close to amenities.

#### Features

Two Bedrooms Large Reception Room Separate Kitchen Freehold Private West Facing Garden Close To Transport