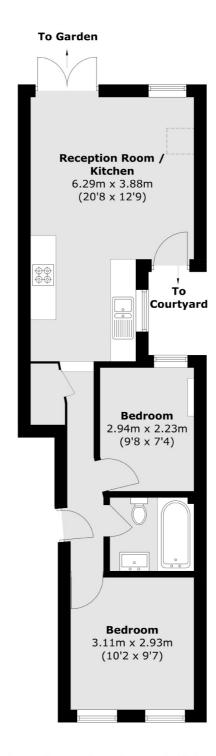

# Wastdale Road, SE23 £400,000

A well presented two bedroom ground floor flat with a private garden is located close to Forest Hill and Honor Oak stations.

Wastdale Road is located between both Forest Hill and Honor Oak Park stations allowing quick and easy access into central London via mainline services as well as London Overground services. Close proximity to Forest Hill High Street and Honor Oak Parade as well as local schools.

### Wastdale Road, London, SE23

Total area (approx.): 47.3 sq. m (509.0 sq. ft)

Honor Oak

London

Sales

SE23 1EA

020 8291 9556

61 Honor Oak Park