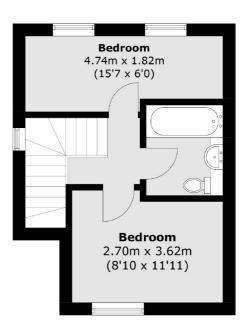

## Grierson Road, London, SE23

Honor Oak

London

Sales

SE23 1EA

020 8291 9556

61 Honor Oak Park

**First Floor** 

Total area (approx.): 57.3 sq. m (616.8 sq. ft)