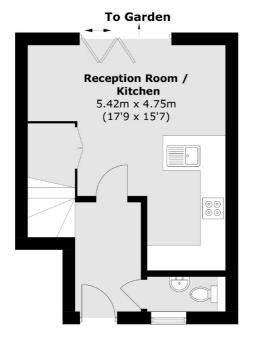

## **Dexters**









## Grierson Road, SE23 £500,000

A two bedroom modern house situated within a short walking distance of Honor Oak Station.

Grierson Road is a popular residential road conveniently located for Honor Oak Park train station giving excellent transport links into the city. The restaurants, cafés and shops of Honor Oak and Brockley are also within an easy walk. There is also a fantastic selection of local schools.

## **Features**

Two Bedroom House Open Plan Kitchen Modern Throughout Private Garden Off Street Parking Close To Stations

Honor Oak 020 8291 9556 dexters.co.uk

## Grierson Road, London, SE23





Honor Oak

London

Sales

SE23 1EA

020 8291 9556

61 Honor Oak Park



**First Floor** 

Total area (approx.): 57.3 sq. m (616.8 sq. ft)