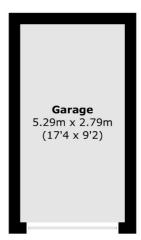

### Kirkdale, London, SE26

**First Floor** 

(Not Shown In Actual Location / Orientation)

Total area (approx.): 76.8 sq. m (826.6 sq. ft) Garage: 14.7 sq. m (158.2 sq. ft)

Honor Oak