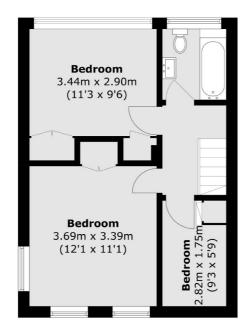

### Kirkdale, London, SE26

**First Floor** 

(Not Shown In Actual Location / Orientation)

Total area (approx.): 76.8 sq. m (826.6 sq. ft) Garage: 14.7 sq. m (158.2 sq. ft)

Honor Oak