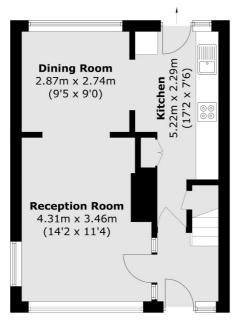

### Kirkdale, London, SE26

**First Floor** 

(Not Shown In Actual Location / Orientation)

Total area (approx.): 76.8 sq. m (826.6 sq. ft) Garage: 14.7 sq. m (158.2 sq. ft)

Honor Oak