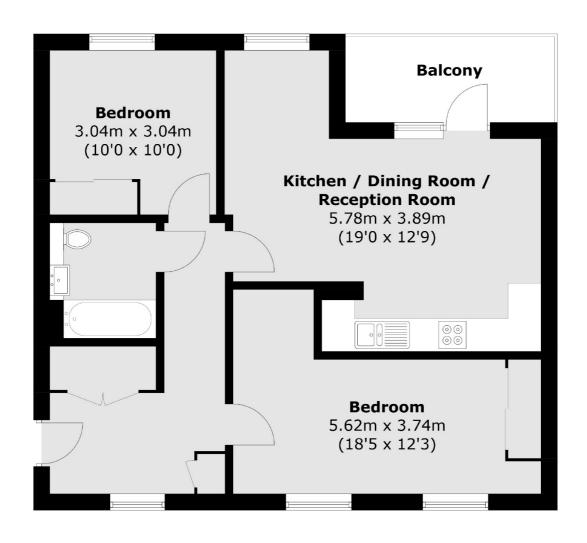

## Adenmore Road, London, SE6

Total area (approx.): 66.8 sq. m (719.0 sq. ft) Balcony: 6.0 sq. m (64.6 sq. ft)

Honor Oak

London

Sales

SE23 1EA

020 8291 9556

61 Honor Oak Park