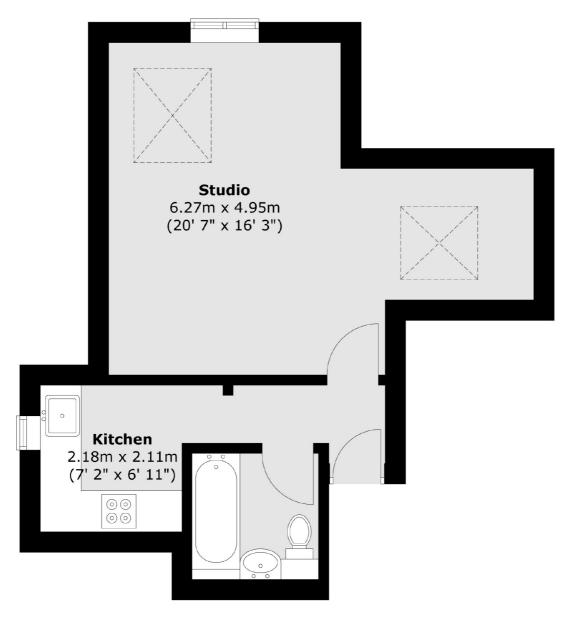

## Ravensbourne Park, SE6 £215,000

A charming studio flat with a separate kitchen and bathroom situated on the doorsteps of Ladywell Fields. The property is stylishly decorated throughout and benefits from off street parking and a communal garden.

## Ravensbourne Park, London, SE6

Total area (approx.): 35.8 sq. m (385 sq. ft)

Honor Oak

London

Sales

SE23 1EA

020 8291 9556

61 Honor Oak Park