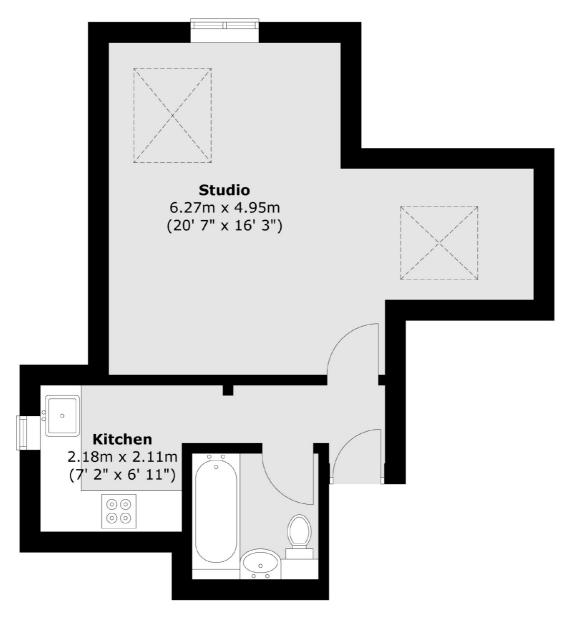

## Ravensbourne Park, SE6 £230,000

A charming studio flat with a separate kitchen and bathroom situated on the doorsteps of Ladywell Fields. The property is stylishly decorated throughout and benefits from off street parking and a communal garden.

## Ravensbourne Park, London, SE6

Total area (approx.): 35.8 sq. m (385 sq. ft)

Honor Oak

London

Sales

SE23 1EA

020 8291 9556

61 Honor Oak Park