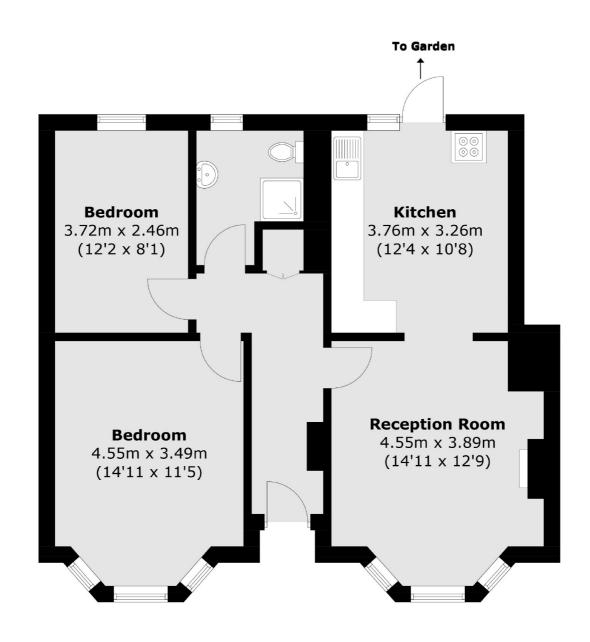

## Perry Hill, SE6 £450,000

A very spacious double fronted two bedroom Victorian maisonette with a private garden being sold chain free.

Perry Hill is located with convenient access to Catford and Catford Bridge train stations. The cafes, restaurants and shops of Catford, Honor Oak and Forest Hill are all within close proximity as well and it is located on the same road as the popular Rathfern Primary School.

## Perry Hill, London, SE6

Total area (approx.): 68.3 sq. m (735.2 sq. ft)

Honor Oak

London

Sales

SE23 1EA

020 8291 9556

61 Honor Oak Park