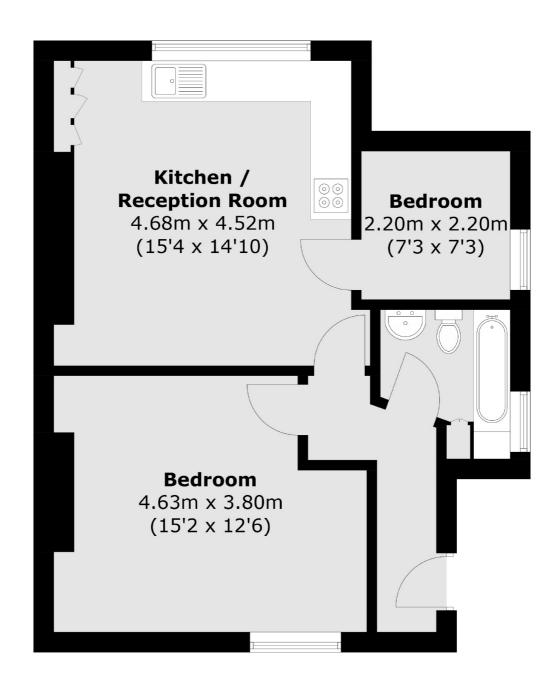

## St. German's Road, London, SE23

Total area (approx.): 51.3 sq. m (552.2 sq. ft)

Honor Oak

London

Sales

SE23 1EA

020 8291 9556

61 Honor Oak Park