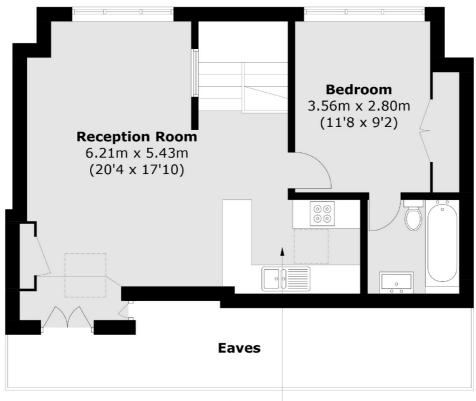

## Netherby Road, London, SE23

**Kitchen** 2.58m x 1.94m (8'6 x 6'4)

## **Third Floor**

## **Second Floor**

Total area (approx.): 53.9 sq. m (580.2 sq. ft) (Excluding Eaves)

Honor Oak

London

Sales

SE23 1EA

020 8291 9556

61 Honor Oak Park