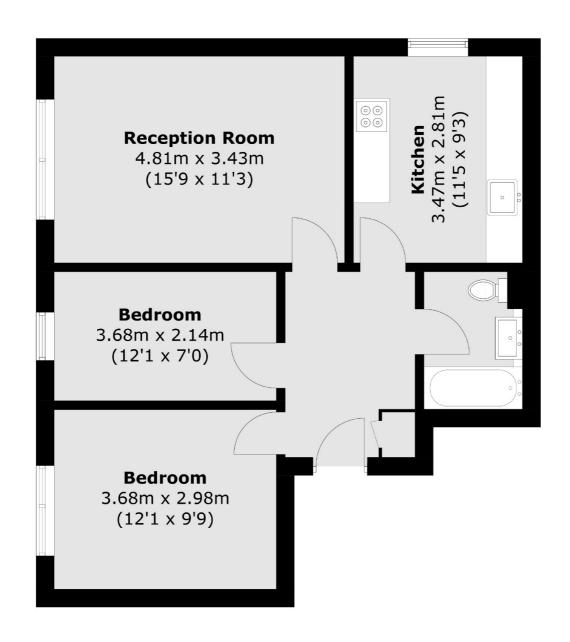

## Elsinore Road, SE23 £350,000

A well-presented, chain free two bedroom flat on the top floor of a small purpose-built block within easy reach of Forest Hill, Honor Oak Park and Catford stations. It features a good-sized living room, two bedrooms and a smart kitchen. It also benefits from a garage and use of the communal gardens.

## Elsinore Road, London, SE23

Total area (approx.): 58.4 sq. m (628.6 sq. ft)

Honor Oak

London

Sales

SE23 1EA

020 8291 9556

61 Honor Oak Park