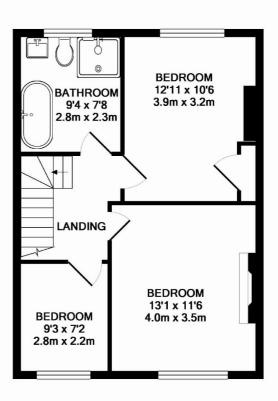

### Riseldine Road, London, SE23

Honor Oak

London

Lettings

SE23 1EA

020 8291 9441

1ST FLOOR APPROX. FLOOR AREA 488 SQ.FT. (45.3 SQ.M.)

#### RISELDINE RD SE23 TOTAL APPROX. FLOOR AREA 1001 SQ.FT. (93.0 SQ.M.)

Whilst every attempt has been made to ensure the accuracy of the floor plan contained here, measurements willist every attempt has been made to ensure the accuracy of the floor plan contained nere, measurements of doors, windows, rooms and any other items are approximate and no responsibility is taken for any error, omission, or mis-statement. This plan is for illustrative purposes only and should be used as such by any prospective purchaser. The services, systems and appliances shown have not been tested and no guarantee as to their operability or efficiency can be given Made with Metropix ©2012