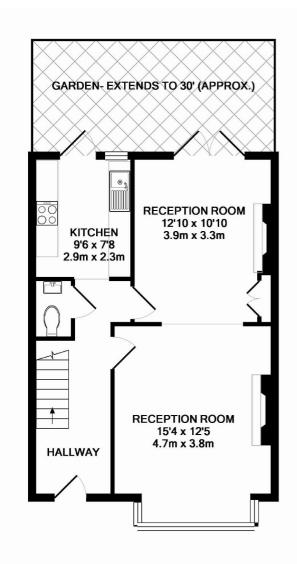

#### RISELDINE RD SE23 TOTAL APPROX. FLOOR AREA 1001 SQ.FT. (93.0 SQ.M.)

Whilst every attempt has been made to ensure the accuracy of the floor plan contained here, measurements willist every attempt has been made to ensure the accuracy of the floor plan contained nere, measurements of doors, windows, rooms and any other items are approximate and no responsibility is taken for any error, omission, or mis-statement. This plan is for illustrative purposes only and should be used as such by any prospective purchaser. The services, systems and appliances shown have not been tested and no guarantee as to their operability or efficiency can be given Made with Metropix ©2012