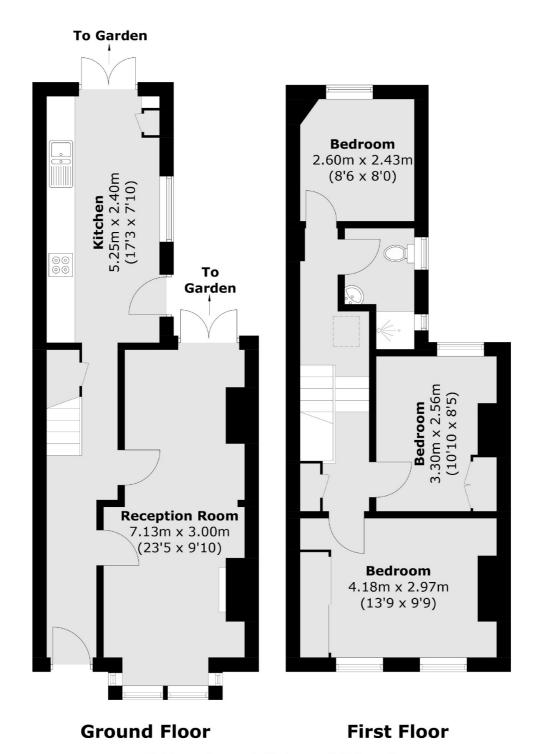

### Perry Hill, London, SE6

Total area (approx.): 82.4 sq. m (886.9 sq. ft)

Honor Oak

London

Sales

SE23 1EA

020 8291 9556

61 Honor Oak Park