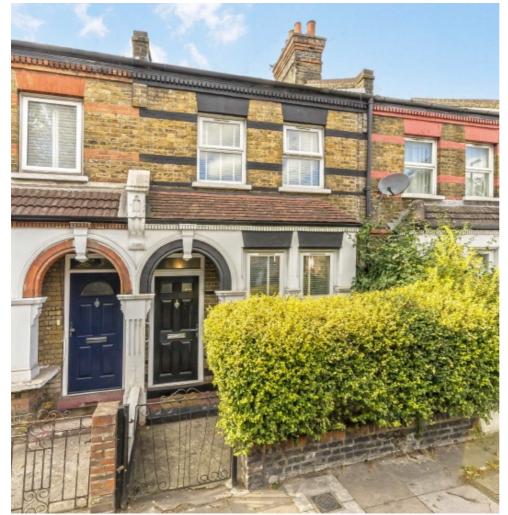

## Perry Hill, SE6 £500,000

A well presented three bedroom terraced Freehold house with potential to extend (STPP) and a private west facing garden.

Perry Hill is conveniently placed for Catford and Catford Bridge stations from where there are fast and frequent services into Charing Cross and Blackfriars respectively. For anyone needing the London Overground, either Forest Hill or Honor Oak Park station is also within easy reach.

#### **Features**

Three Bedrooms
Terraced
Great Condition
Freehold
Potential To Extend (STPP)
West Facing Garden

Honor Oak 020 8291 9556 dexters.co.uk