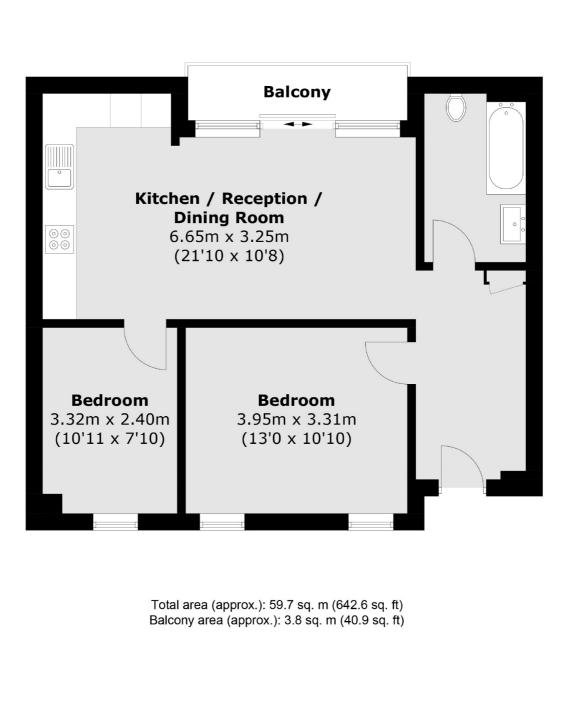

## Wastdale Road, SE23 £475,000

A well presented two bedroom modern top floor flat with underfloor heating throughout the property, a modern kitchen and bathroom as well as a private balcony.

Wastdale Road is located between both Forest Hill and Honor Oak Park stations allowing quick and easy access into central London via mainline services as well as London Overground services. Close proximity to Forest Hill High Street and Honor Oak Parade as well as local schools.

#### Features

Top Floor Two Bedrooms Open Plan Private Balcony Long Lease Underfloor Heating Throughout