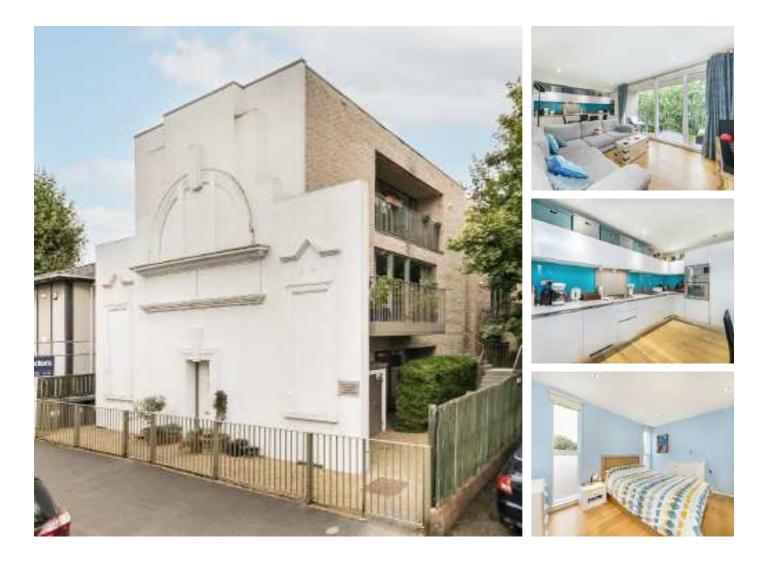

## Wastdale Road, SE23 £475,000

A well presented two bedroom modern top floor flat with underfloor heating throughout the property, a modern kitchen and bathroom as well as a private balcony.

Wastdale Road is located between both Forest Hill and Honor Oak Park stations allowing quick and easy access into central London via mainline services as well as London Overground services. Close proximity to Forest Hill High Street and Honor Oak Parade as well as local schools.

#### Features

Top Floor Two Bedrooms Open Plan Private Balcony Long Lease Underfloor Heating Throughout