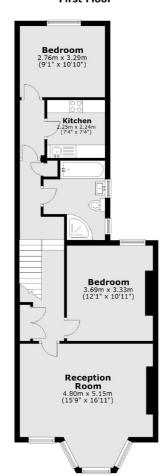

#### First Floor

#### **Ground Floor**

Total area: approx. 69.7 sq. metres (750.1 sq. feet)