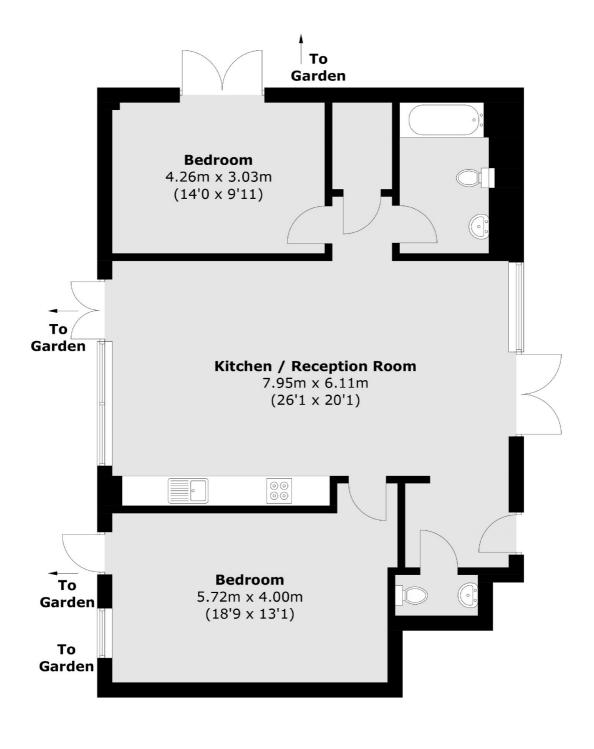

### Wastdale Road, London, SE23

Total area (approx.): 88.4 sq. m (951.5 sq. ft)

Honor Oak 61 Honor Oak Park London SE23 1EA Sales 020 8291 9556 Energy Rating: B. We aim to make our particulars both accurate and reliable. However they are not guaranteed; nor do they form part of an offer or contract. If you require clarification on any points then please contact us, especially if you're traveling some distance to view. Please note that appliances and heating systems have not been tested and therefore no warranties can be given as to their good working order.