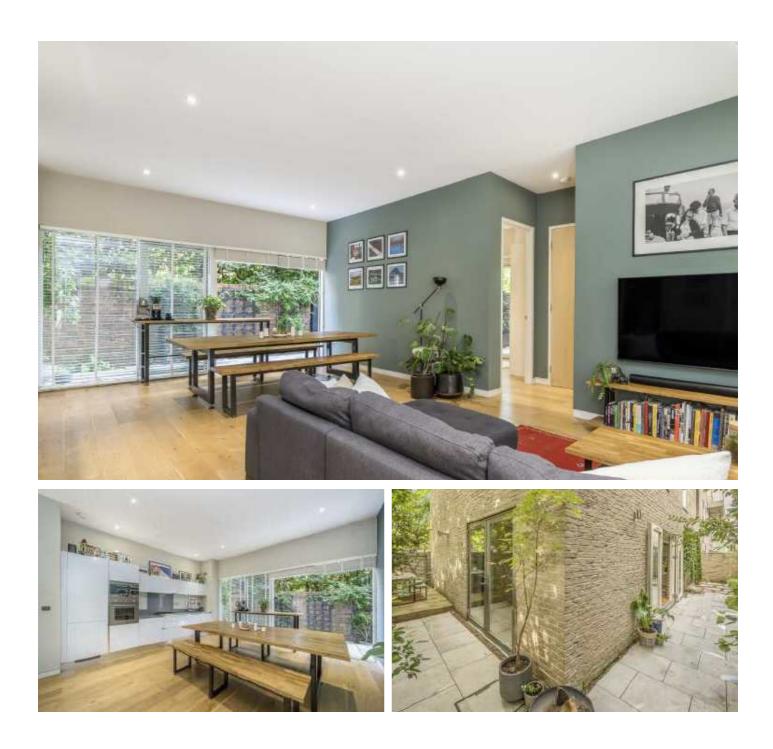

### Wastdale Road, SE23

A private entrance to the property opens up to a spacious family space, comprising of a large living room and modern fitted kitchen with high ceilings throughout. Two large double bedrooms each with doors opening out onto the private garden. The property further benefits from ample storage, a separate w.c and is located in a private gated development.