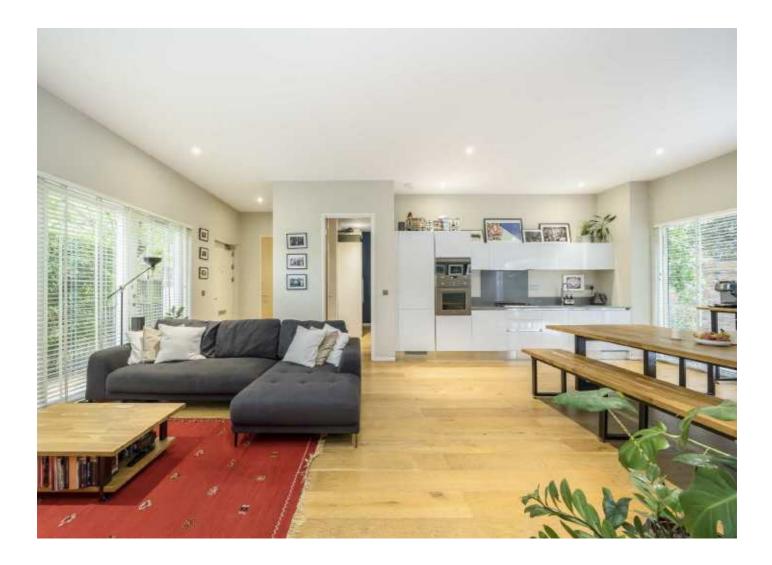

### Wastdale Road, SE23

A private entrance to the property opens up to a spacious family space, comprising of a large living room and modern fitted kitchen with high ceilings throughout. Two large double bedrooms each with doors opening out onto the private garden. The property further benefits from ample storage, a separate w.c and is located in a private gated development.