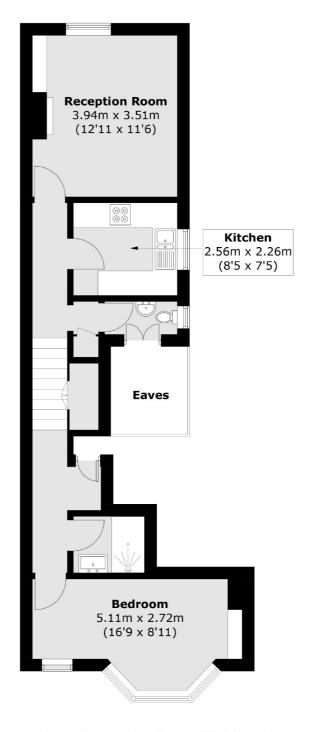

## Honor Oak Park, SE23 £350,000

A one bedroom first floor Victorian flat located a short walk away from Honor Oak Park station. Beautifully presented throughout comprising of a separate living room, a modern kitchen, bathroom and a spacious bedroom.

## Honor Oak Park, London, SE23

Total area (approx.): 48.2 sq. m (518.8 sq. ft) (Excluding Eaves)

Honor Oak

London

Sales

SE23 1EA

020 8291 9556

61 Honor Oak Park