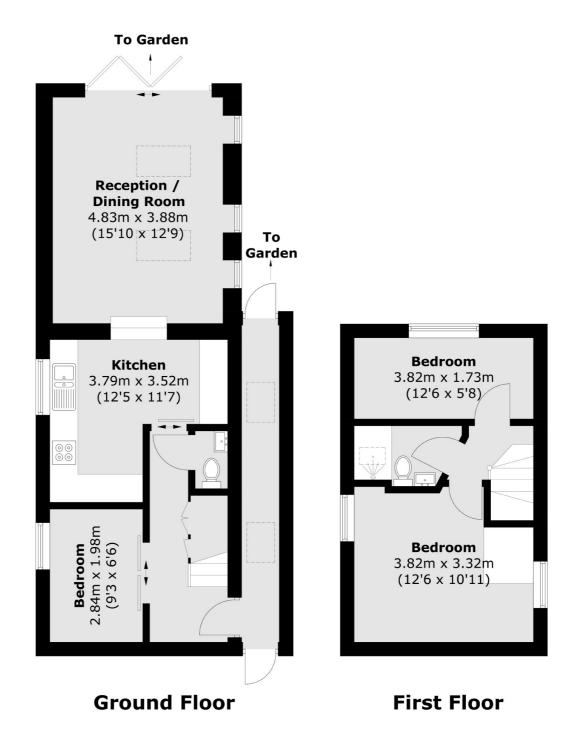

## Stanstead Road, SE23 £675,000

Measuring over 76 sq m this three bedroom split level maisonette which has been recently renovated to a high standard, offers ample living accommodation, off-street parking with electric car charging point and access to a large private landscaped south facing garden.

## Stanstead Road, London, SE23

Total area (approx.): 76.6 sq. m (824.5 sq. ft)

Honor Oak

London

Sales

SE23 1EA

020 8291 9556

61 Honor Oak Park