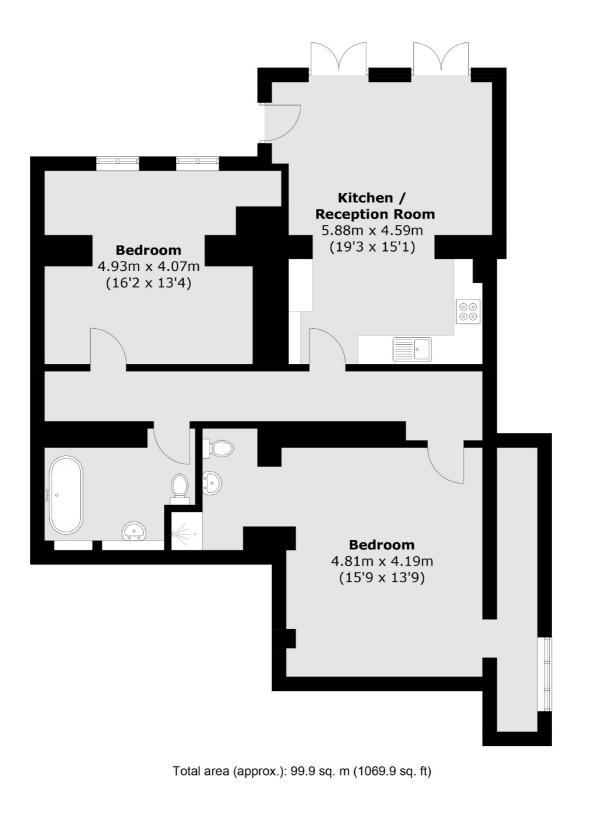

## Sydenham Hill, SE26

Located within a private parkland estate and set within a beautiful Victorian mansion, this two bedroom apartment would be perfect for a couple or single occupant.

Measuring just under 1000 sq ft this property has been refurbished with no expense spared. It has a large living / reception room, two double bedrooms, two bathrooms and a private terrace. Beltwood Park residences further benefits from a communal spa, sauna, steam room and gym as well as secure off street parking and landscaped gardens.

## Features

Two Double Bedrooms Two Bathrooms Private Estate Communal Spa/Sauna Secure Parking Landscaped Gardens