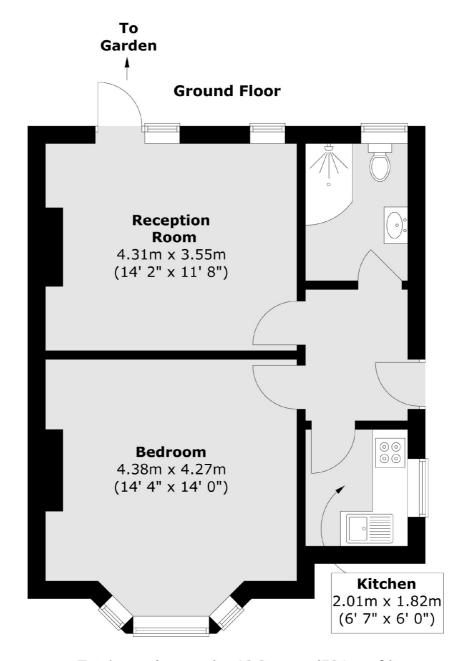

## Belvedere Road, London, SE19

Total area (approx.) : 46.8 sq. m (504 sq. ft)

Honor Oak

London

Lettings

SE23 1EA

020 8291 9441

61 Honor Oak Park