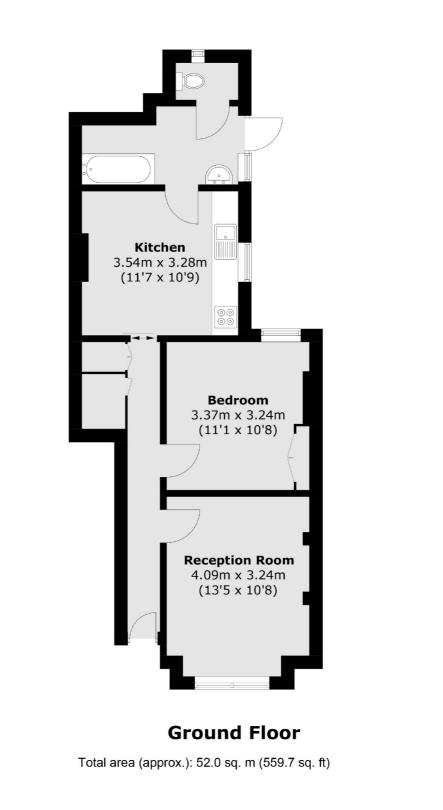

# Burford Road, SE6 $\pounds 1,400$ Per calendar month

A one bedroom ground floor apartment with private garden situated on a quiet road in Catford

Burford Road is located near Catford or Catford Bridge stations, allowing quick and easy access into central London and the City.

### Features

Ground Floor Flat One Double Bedroom Period Conversion Separate Kitchen Private Garden Close to Stations