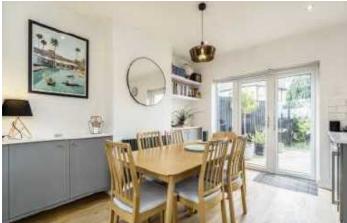

## Brockley Grove, SE4

The front door is approached through a gated driveway which then opens into a spacious entrance hall with a separate w.c. To the left is a generous open plan living, kitchen and diner, with doors leading out to the south facing garden. The garden benefits from side access as well as an outbuilding. The first floor has two large double bedrooms and a further bedroom, these are served by a three piece family bathroom. The property has potential to extend (STPP)