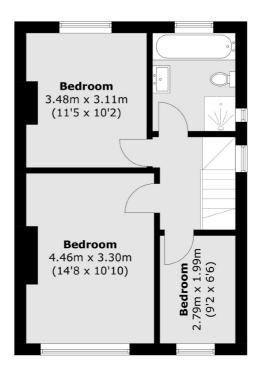

## Brockley Grove, SE4

The front door is approached through a gated driveway which then opens into a spacious entrance hall with a separate w.c. To the left is a generous open plan living, kitchen and diner, with doors leading out to the south facing garden. The garden benefits from side access as well as an outbuilding. The first floor has two large double bedrooms and a further bedroom, these are served by a three piece family bathroom. The property has potential to extend (STPP)

#### **First Floor**

Total area (approx.): 87.6 sq. m (942.8 sq. ft) Outbuilding (approx.): 12.9 sq. m (138.8 sq. ft)