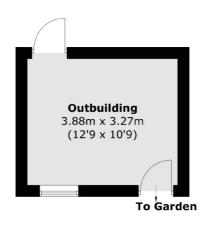

## (Not Shown In Actual Location / Orientation)

#### **Ground Floor**

Honor Oak

London

Sales

SE23 1EA

020 8291 9556

61 Honor Oak Park

#### **First Floor**

Total area (approx.): 87.6 sq. m (942.8 sq. ft) Outbuilding (approx.): 12.9 sq. m (138.8 sq. ft)