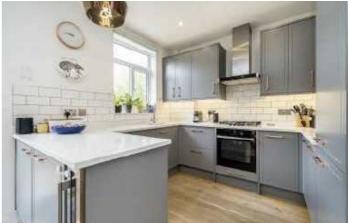

## Brockley Grove, SE4

The front door is approached through a gated driveway which then opens into a spacious entrance hall with a separate w.c. To the left is a generous open plan living, kitchen and diner, with doors leading out to the south facing garden. The garden benefits from side access as well as an outbuilding. The first floor has two large double bedrooms and a further bedroom, these are served by a three piece family bathroom. The property has potential to extend (STPP)