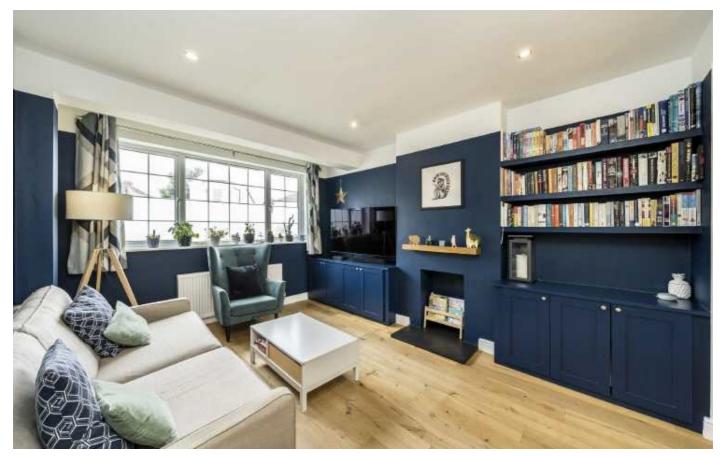

## Brockley Grove, SE4

The front door is approached through a gated driveway which then opens into a spacious entrance hall with a separate w.c. To the left is a generous open plan living, kitchen and diner, with doors leading out to the south facing garden. The garden benefits from side access as well as an outbuilding. The first floor has two large double bedrooms and a further bedroom, these are served by a three piece family bathroom. The property has potential to extend (STPP)