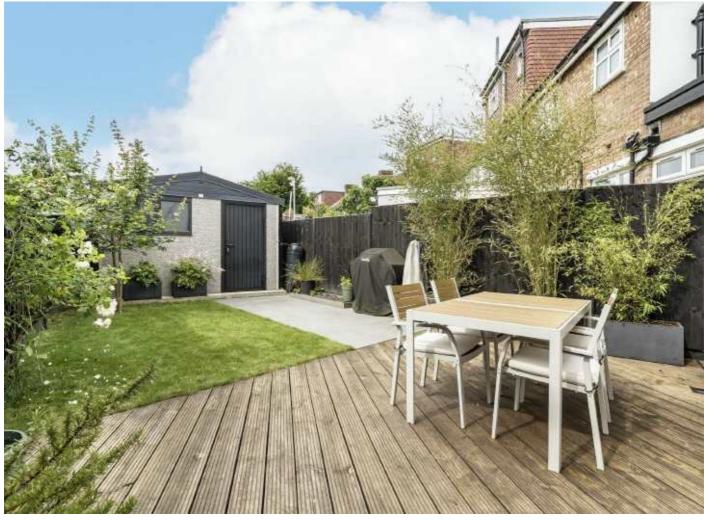

## Brockley Grove, SE4

The front door is approached through a gated driveway which then opens into a spacious entrance hall with a separate w.c. To the left is a generous open plan living, kitchen and diner, with doors leading out to the south facing garden. The garden benefits from side access as well as an outbuilding. The first floor has two large double bedrooms and a further bedroom, these are served by a three piece family bathroom. The property has potential to extend (STPP)