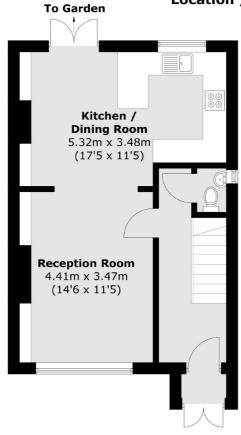

## (Not Shown In Actual Location / Orientation)

#### **Ground Floor**

Honor Oak

London

Sales

SE23 1EA

020 8291 9556

61 Honor Oak Park

#### **First Floor**

Total area (approx.): 87.6 sq. m (942.8 sq. ft) Outbuilding (approx.): 12.9 sq. m (138.8 sq. ft)