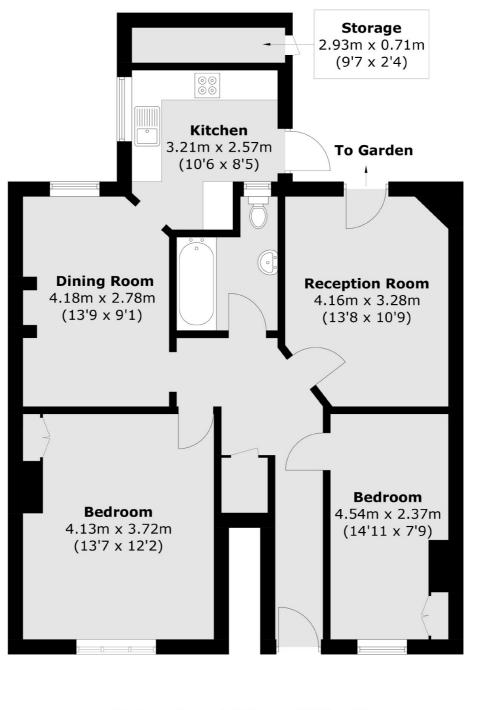

### Peak Hill, London, SE26

Total area (approx.): 81.0 sq. m (871.9 sq. ft) Storage: 2.2 sq. m (23.7 sq. ft)

Honor Oak 61 Honor Oak Park London SE23 1EA Lettings 020 8291 9441 Energy Rating: . We aim to make our particulars both accurate and reliable. However they are not guaranteed; nor do they form part of an offer or contract. If you require clarification on any points then please contact us, especially if you're traveling some distance to view. Please note that appliances and heating systems have not been tested and therefore no warranties can be given as to their good working order.