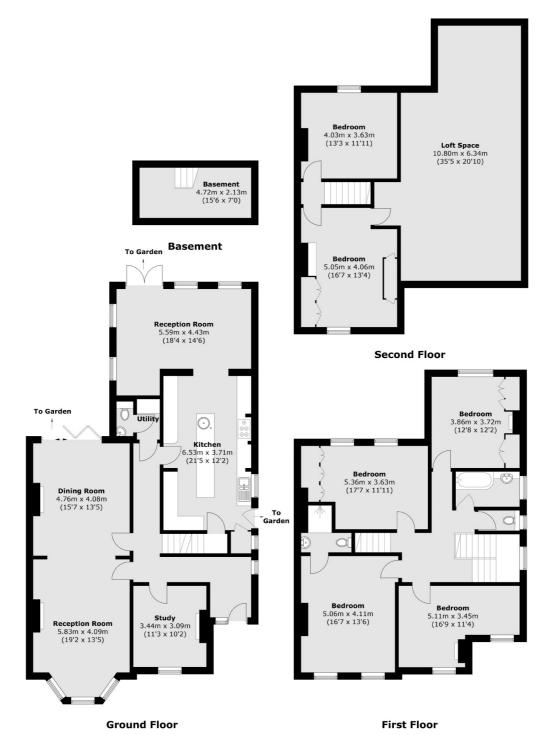

## Montem Road, SE23

An impressive six bedroom, four reception semi-detached house measuring in excess of 3,459 sq ft. There is a large west facing garden and a driveway for multiple cars.

Upon entering this impressive home, the formal dual aspect reception room boasts of period features, fireplaces and parquet flooring throughout with doors leading out into the landscaped garden. The entrance hall also leads to a large kitchen with a spacious family room with doors out to the garden, additional benefits to the ground floor is a separate utility room, w.c, a further study/office and access to the basement for storage. The first floor has four double bedrooms, one with an en-suite and a separate family bathroom. The second floor has a further two double bedrooms, easy access loft space which has ample storage and can be extended with planning permission. The private and generous sized garden is west facing with plenty of fruit trees such as, pear, apple and fig. There is further potential to add a studio to the rear of the garden.

## Montem Road, London, SE23

Total area (approx.): 321.4 sq. m (3,459.4 sq. ft) (Including Basement)

Honor Oak

London

Sales

SE23 1EA

020 8291 9556

61 Honor Oak Park