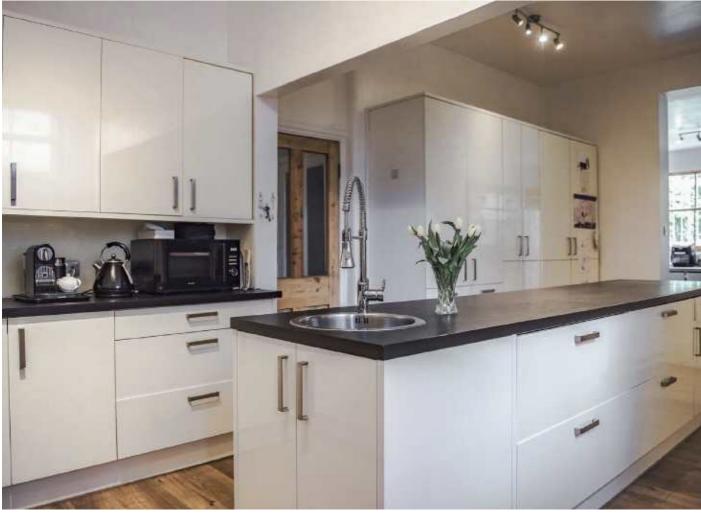

## Montem Road, SE23

An impressive six bedroom, four reception semi-detached house measuring in excess of 3,459 sq ft. There is a large west facing garden and a driveway for multiple cars.

Upon entering this impressive home, the formal dual aspect reception room boasts of period features, fireplaces and parquet flooring throughout with doors leading out into the landscaped garden. The entrance hall also leads to a large kitchen with a spacious family room with doors out to the garden, additional benefits to the ground floor is a separate utility room, w.c, a further study/office and access to the basement for storage. The first floor has four double bedrooms, one with an en-suite and a separate family bathroom. The second floor has a further two double bedrooms, easy access loft space which has ample storage and can be extended with planning permission. The private and generous sized garden is west facing with plenty of fruit trees such as, pear, apple and fig. There is further potential to add a studio to the rear of the garden.