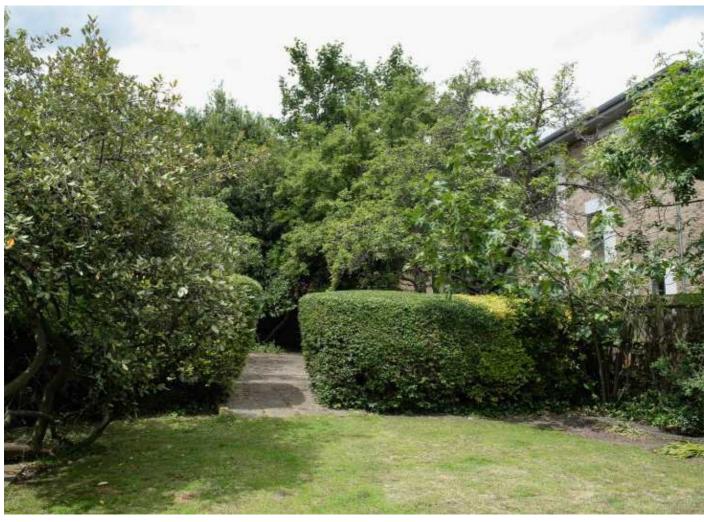

## Montem Road, SE23

An impressive six bedroom, four reception semi-detached house measuring in excess of 3,459 sq ft. There is a large west facing garden and a driveway for multiple cars.

Upon entering this impressive home, the formal dual aspect reception room boasts of period features, fireplaces and parquet flooring throughout with doors leading out into the landscaped garden. The entrance hall also leads to a large kitchen with a spacious family room with doors out to the garden, additional benefits to the ground floor is a separate utility room, w.c, a further study/office and access to the basement for storage. The first floor has four double bedrooms, one with an en-suite and a separate family bathroom. The second floor has a further two double bedrooms, easy access loft space which has ample storage and can be extended with planning permission. The private and generous sized garden is west facing with plenty of fruit trees such as, pear, apple and fig. There is further potential to add a studio to the rear of the garden.