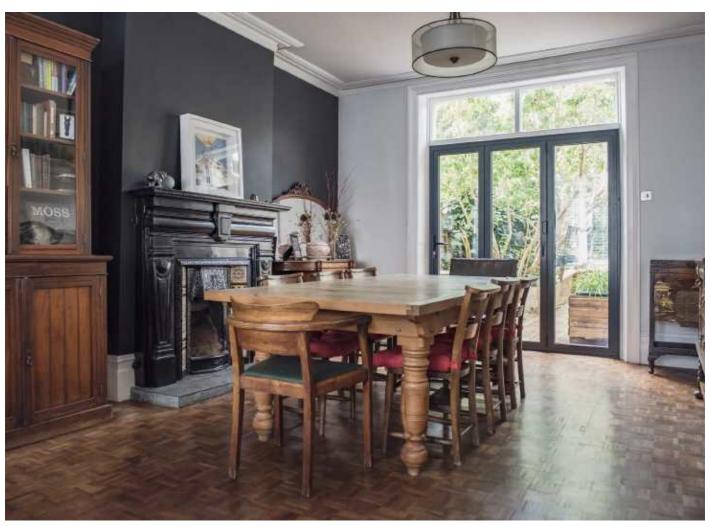

## Montem Road, SE23

An impressive six bedroom, four reception semi-detached house measuring in excess of 3,459 sq ft. There is a large west facing garden and a driveway for multiple cars.

Upon entering this impressive home, the formal dual aspect reception room boasts of period features, fireplaces and parquet flooring throughout with doors leading out into the landscaped garden. The entrance hall also leads to a large kitchen with a spacious family room with doors out to the garden, additional benefits to the ground floor is a separate utility room, w.c, a further study/office and access to the basement for storage. The first floor has four double bedrooms, one with an en-suite and a separate family bathroom. The second floor has a further two double bedrooms, easy access loft space which has ample storage and can be extended with planning permission. The private and generous sized garden is west facing with plenty of fruit trees such as, pear, apple and fig. There is further potential to add a studio to the rear of the garden.