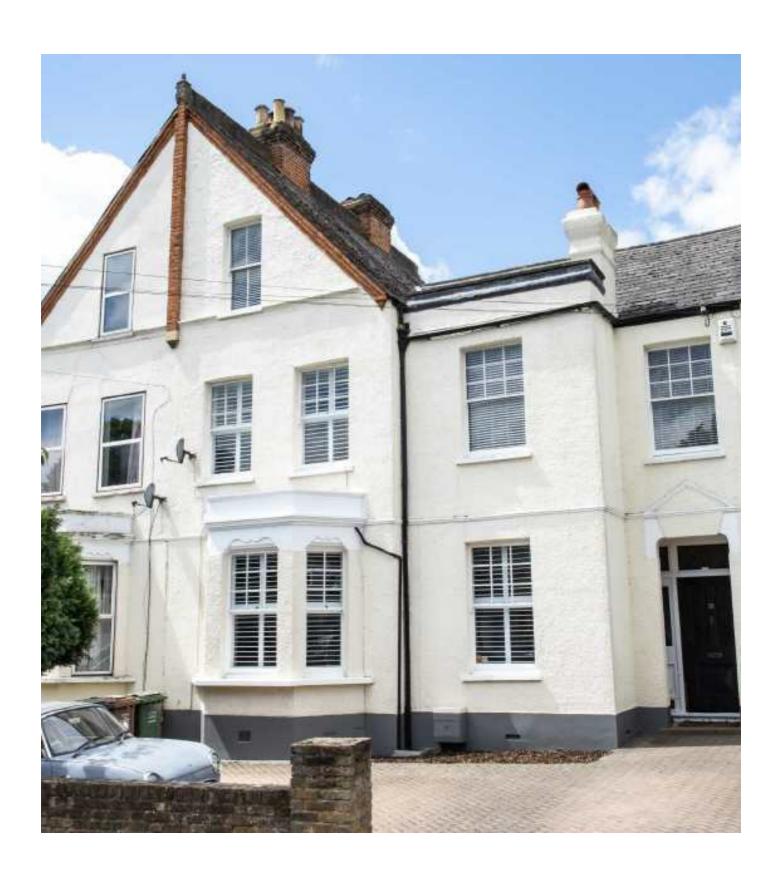

Montem Road, SE23 £1,650,000

## Montem Road, SE23

An impressive six bedroom, four reception semi-detached house measuring in excess of 3,459 sq ft. There is a large west facing garden and a driveway for multiple cars.

Upon entering this impressive home, the formal dual aspect reception room boasts of period features, fireplaces and parquet flooring throughout with doors leading out into the landscaped garden. The entrance hall also leads to a large kitchen with a spacious family room with doors out to the garden, additional benefits to the ground floor is a separate utility room, w.c, a further study/office and access to the basement for storage. The first floor has four double bedrooms, one with an en-suite and a separate family bathroom. The second floor has a further two double bedrooms, easy access loft space which has ample storage and can be extended with planning permission. The private and generous sized garden is west facing with plenty of fruit trees such as, pear, apple and fig. There is further potential to add a studio to the rear of the garden.