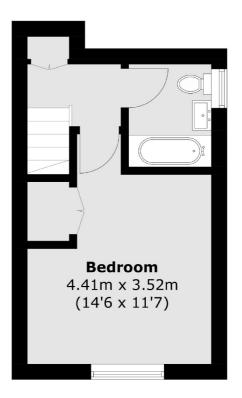

## Honor Oak Park, SE23 £330,000

A chain free recently redecorated, one bedroom maisonette located close to Honor Oak Park station. On the ground floor an open-plan living room and kitchen area. Upstairs there is a double bedroom along with a modern bathroom. Externally is a private, south-facing courtyard garden.

**First Floor** 

Total area (approx.): 45.1 sq. m (485.4 sq. ft)

Energy Rating: D. We aim to make our particulars both accurate and reliable. However they are not guaranteed; nor do they form part of an offer or contract. If you require clarification on any points then please contact us, especially if you're traveling some distance to view. Please note that appliances and heating systems have not been tested and therefore no warranties can be given as to their good working order.