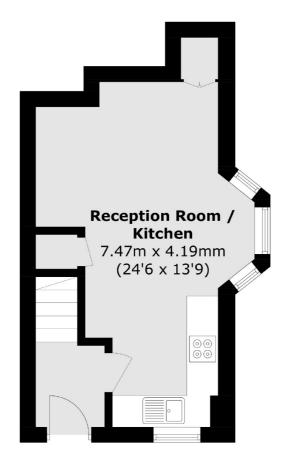

## Honor Oak Park, SE23 £330,000

A chain free recently redecorated, one bedroom maisonette located close to Honor Oak Park station. On the ground floor an open-plan living room and kitchen area. Upstairs there is a double bedroom along with a modern bathroom. Externally is a private, south-facing courtyard garden.

## Honor Oak Park, London, SE23

**Ground Floor** 

Honor Oak

London

Sales

SE23 1EA

020 8291 9556

61 Honor Oak Park