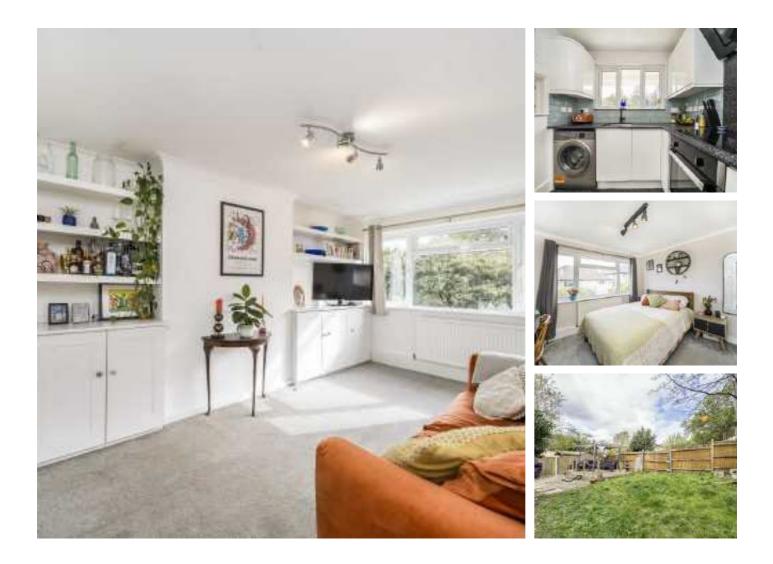

## Brockley View, SE23 £425,000

Located next to Blythe Hill Fields, this well-presented, two bedroom top floor maisonette with a private garden. It also features a good-sized living room, a separate modern fitted kitchen, two bedrooms, a family bathroom and off street parking.

### Features

Two Bedrooms Maisonette Private Garden Off-Street Parking Share of Freehold Close to Stations