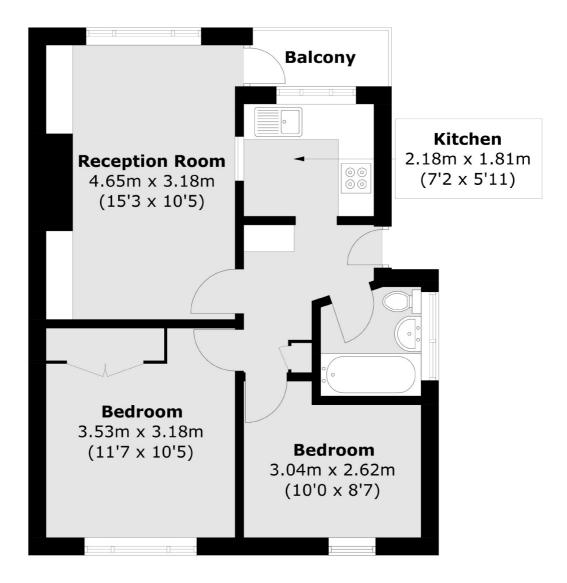

### Brockley View, London, SE23

Total area (approx.): 47.6 sq. m (512.4 sq. ft) Balcony: 2.2 sq. m (23.7 sq. ft)

Honor Oak 61 Honor Oak Park London SE23 1EA Sales 020 8291 9556 Energy Rating: C. We aim to make our particulars both accurate and reliable. However they are not guaranteed; nor do they form part of an offer or contract. If you require clarification on any points then please contact us, especially if you're traveling some distance to view. Please note that appliances and heating systems have not been tested and therefore no warranties can be given as to their good working order.