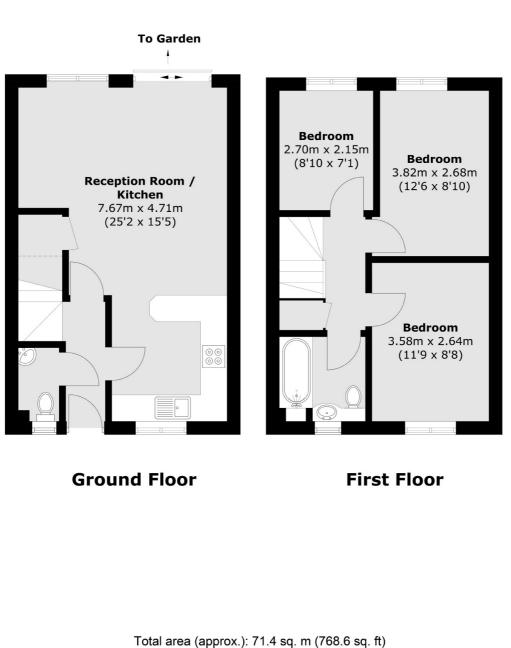

## Chestnut Grove, SE20 £500,000

A modern build three bedroom family house located in a quiet residential road benefits from a large open plan kitchen reception room, south east facing private garden and off street parking. On the first floor are three bedrooms and a family bathroom.

### Features

Modern Build Three Bedrooms Open Plan Living Off Street Parking Private Garden Close To Stations