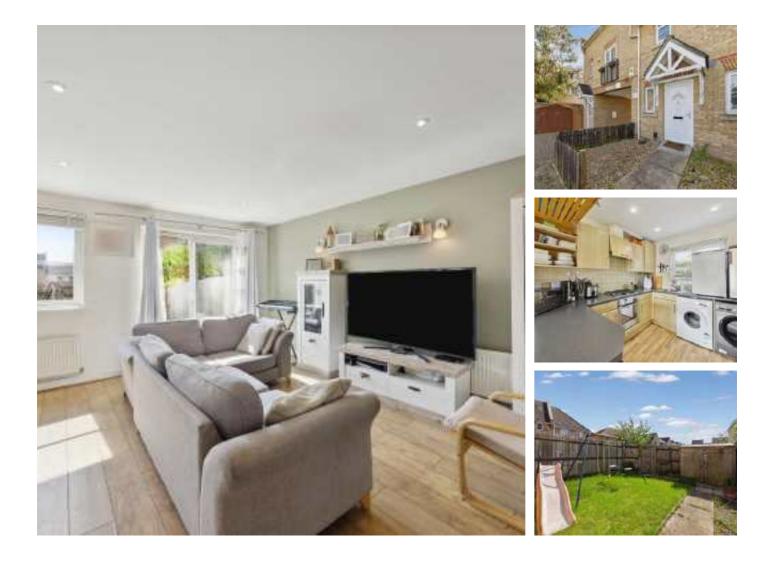

## Chestnut Grove, SE20 £500,000

A modern build three bedroom family house located in a quiet residential road benefits from a large open plan kitchen reception room, south east facing private garden and off street parking. On the first floor are three bedrooms and a family bathroom.

Chestnut Grove boasts a superb location amid numerous green spaces with Crystal Palace Park, Bett's Park and South Norwood Lake & Grounds within reach. It offers a range of excellent amenities and access to Anerly and Penge East stations.

### Features

Modern Build Three Bedrooms Open Plan Living Off Street Parking Private Garden Close To Stations