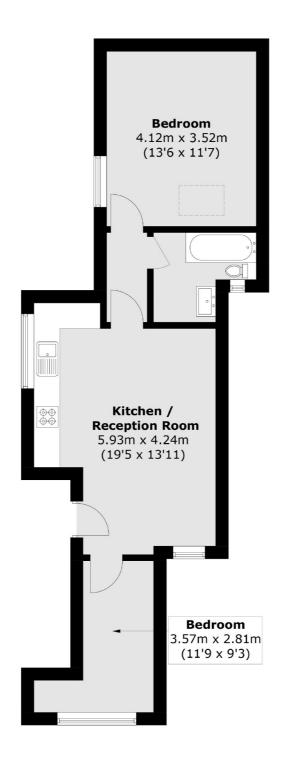

## **Features**

Two Bedrooms
Newly Refurbished
Open Plan
Private Courtyard
Close To Station
Chain Free

Honor Oak 020 8291 9556 dexters.co.uk

## Honor Oak Park, London, SE23

Total area (approx.): 49.6 sq. m (533.8 sq. ft)

Honor Oak

London

Sales

SE23 1EA

61 Honor Oak Park

020 8291 9556