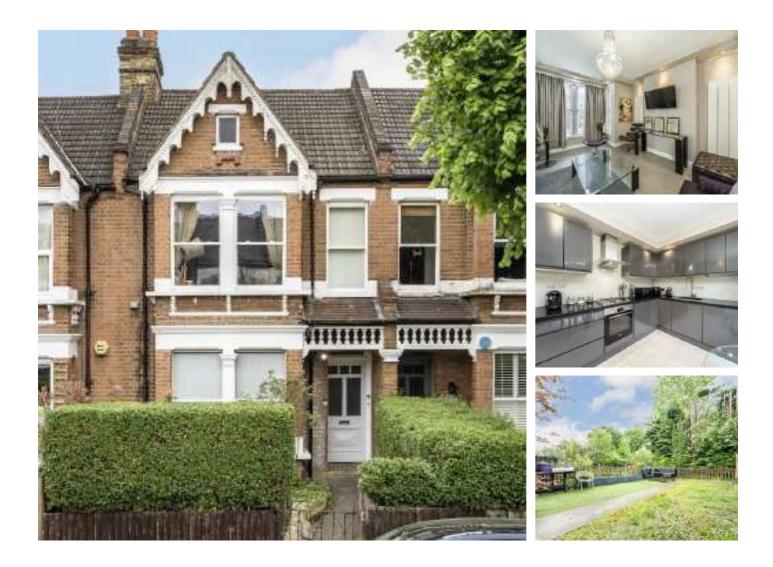

## Clive Road, SE21 £595,000

This well presented three bedroom period ground floor flat measuring over 72 sq m, has access to a private garden and is offered with no onward chain.

Clive Road is close to West Dulwich station with services into Victoria. West Dulwich offers nearby shopping amenities which includes a Tesco local as well as excellent transport links and good local schools. West Norwood and Sydenham Hill Stations are also nearby

## Features

Period Conversion Flat Three Bedrooms Modern Kitchen Private Garden Chain Free Close to Station