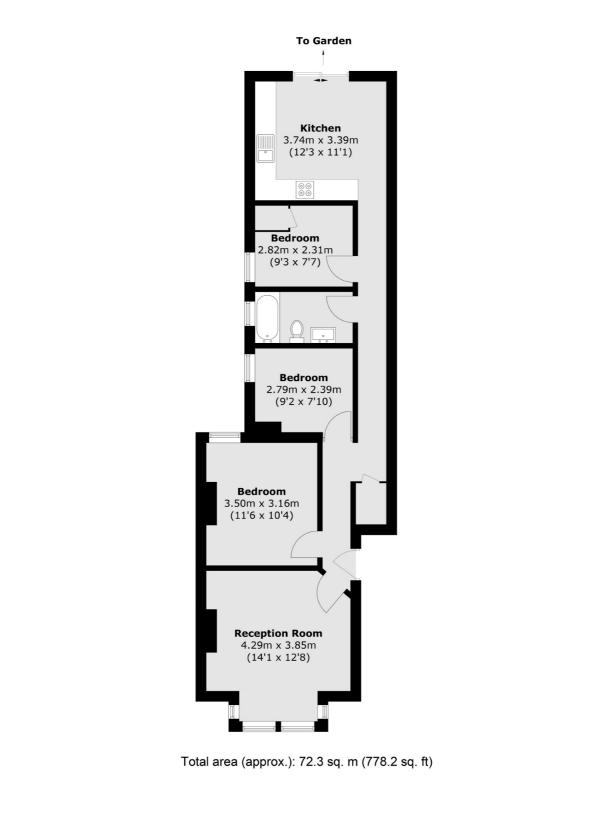

## Clive Road, SE21 £595,000

This well presented three bedroom period ground floor flat measuring over 72 sq m, has access to a private garden and is offered with no onward chain.

Clive Road is close to West Dulwich station with services into Victoria. West Dulwich offers nearby shopping amenities which includes a Tesco local as well as excellent transport links and good local schools. West Norwood and Sydenham Hill Stations are also nearby