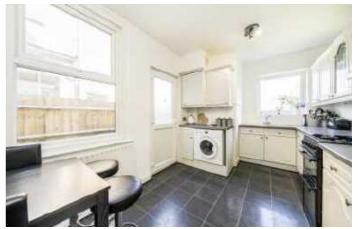

## Manwood Road, SE4

The bay fronted living room is bright and has a contemporary feel open through to the dining room. To the rear is a spacious eat in kitchen/diner with doors opening out into the garden. The first floor comprises of a spacious master bedroom plus two further bedrooms and a family bathroom.