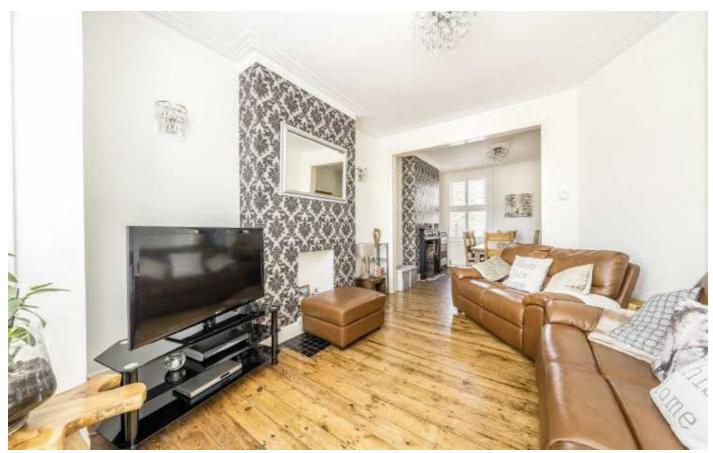

## Manwood Road, SE4

The bay fronted living room is bright and has a contemporary feel open through to the dining room. To the rear is a spacious eat in kitchen/diner with doors opening out into the garden. The first floor comprises of a spacious master bedroom plus two further bedrooms and a family bathroom.