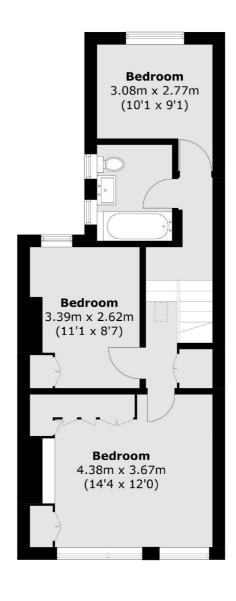

**First Floor** 

Total area (approx.): 88.8 sq. m (955.7 sq. ft) Store: 0.9 sq. m (10.0 sq. ft)