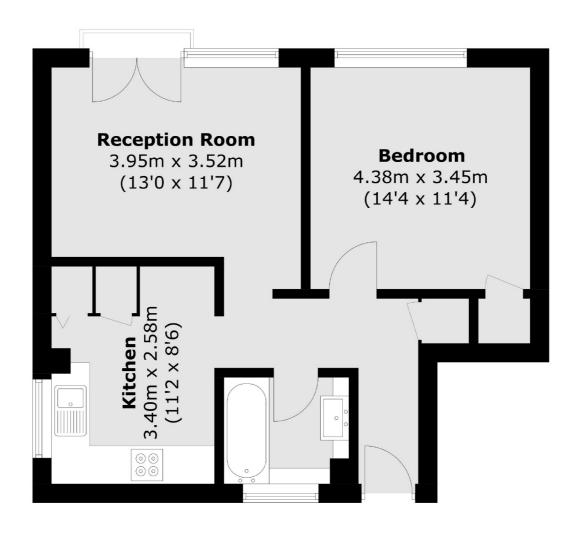

## Duncombe Hill, SE23

£1,500 Per calendar month

This large one bedroom top floor flat is situated in a modern apartment building

Duncombe Hill is located close to Honor Oak Park station where there are frequent services into London Bridge as well as London Overground services direct to Shoreditch and Highbury and Islington. You can also change at Canada Water for easy access to Canary Wharf.

### **Features**

One Bedroom
Top Floor Apartment
Spacious Reception Room
Separate Kitchen
Excellent Location
Close to Station

Honor Oak 020 8291 9441 dexters.co.uk

### Duncombe Hill, London, SE23

Total area (approx.): 46.5 sq. m (500.5 sq. ft)

Honor Oak

SE23 1EA

020 8291 9441

London

Lettings

61 Honor Oak Park