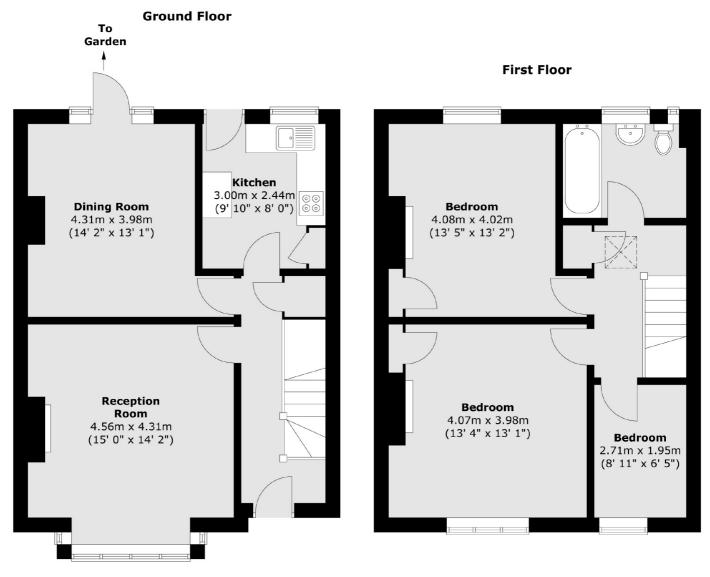

## Buckthorne Road, SE4

The front door is approached through a small front garden which then opens into a spacious entrance hall with under stairs storage. To the left is a generous living room with a square bay window and feature fire place. To the rear is a dining room and a separate galley style kitchen with doors leading out to the garden, The first floor has two large double bedrooms and a further bedroom, these are served by a three piece family bathroom.

### Buckthorne Road, London, SE4

Total area (approx.) : 101.5 sq. m (1092 sq. ft)

Honor Oak 61 Honor Oak Park London SE23 1EA Sales 020 8291 9556 Energy Rating: D. We aim to make our particulars both accurate and reliable. However they are not guaranteed; nor do they form part of an offer or contract. If you require clarification on any points then please contact us, especially if you're traveling some distance to view. Please note that appliances and heating systems have not been tested and therefore no warranties can be given as to their good working order.