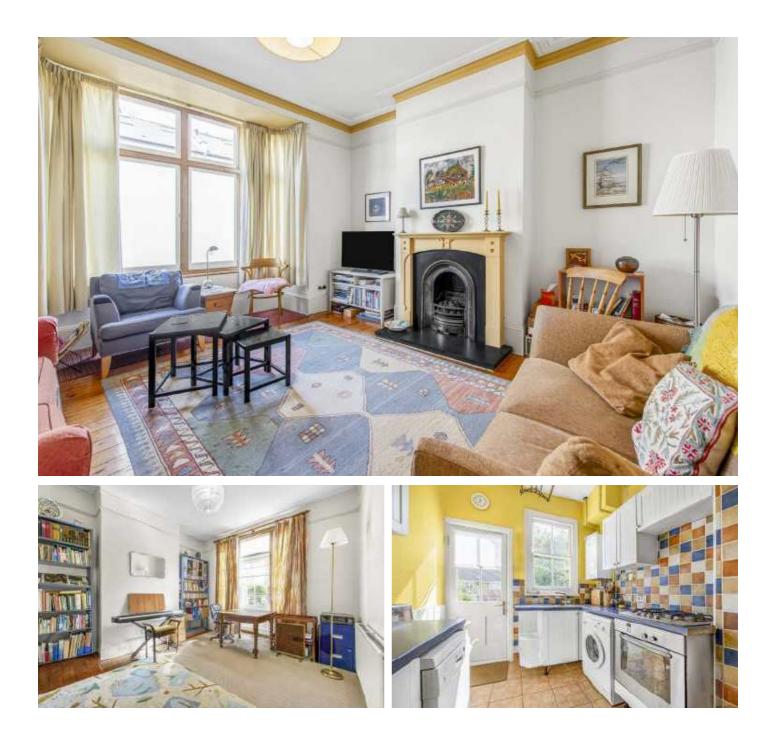

## Buckthorne Road, SE4

The front door is approached through a small front garden which then opens into a spacious entrance hall with under stairs storage. To the left is a generous living room with a square bay window and feature fire place. To the rear is a dining room and a separate galley style kitchen with doors leading out to the garden, The first floor has two large double bedrooms and a further bedroom, these are served by a three piece family bathroom.