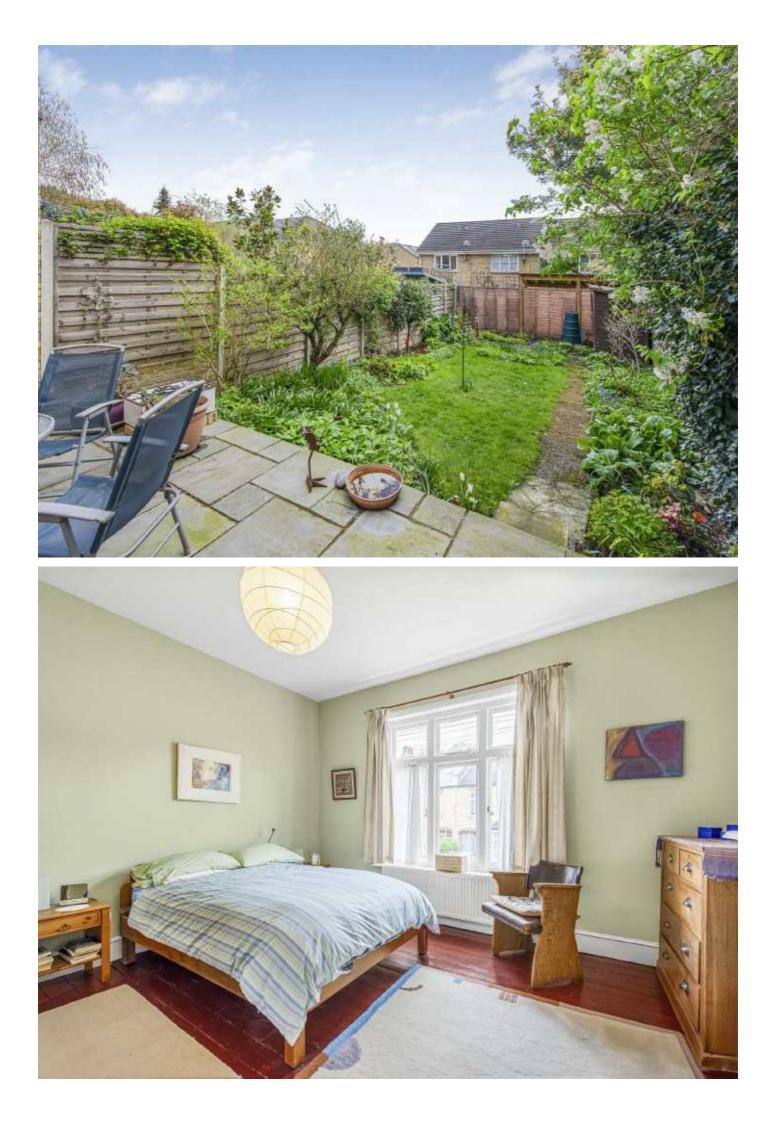

#### Features

Three Bedrooms Two Receptions Period Property Separate Fitted Kitchen Secluded Garden Close to Stations

## Buckthorne Road, SE4

The front door is approached through a small front garden which then opens into a spacious entrance hall with under stairs storage. To the left is a generous living room with a square bay window and feature fire place. To the rear is a dining room and a separate galley style kitchen with doors leading out to the garden, The first floor has two large double bedrooms and a further bedroom, these are served by a three piece family bathroom.