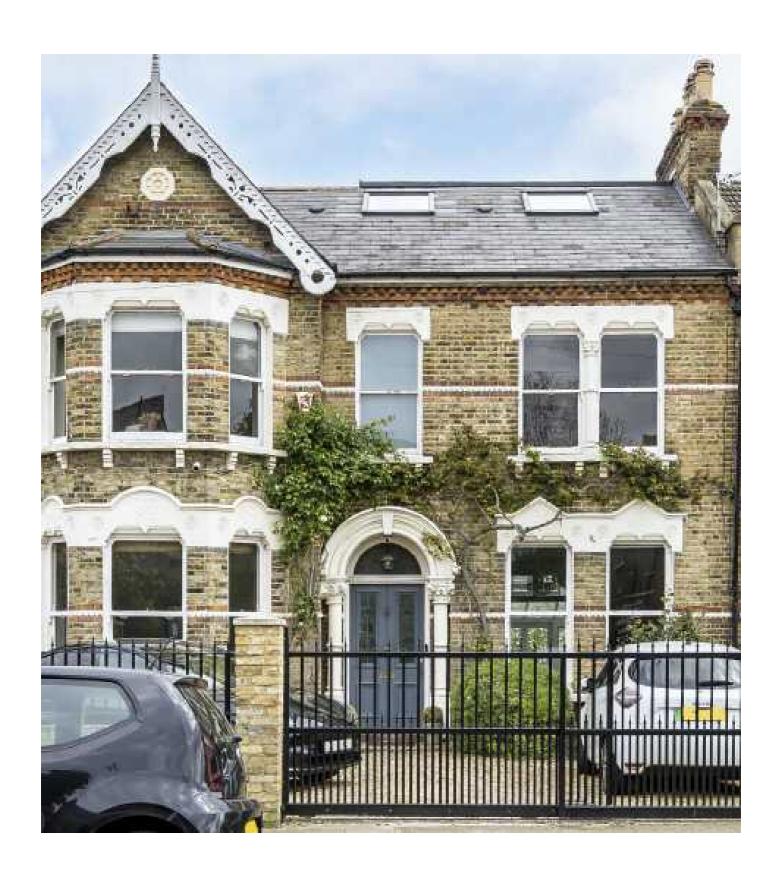

## Sunderland Road, SE23

An exceptional seven bedroom, double fronted semi detached Victorian home measuring 3516.6 Sq Ft with c. Over a100 Ft rear garden. It has been refurbished to an amazing standard through out whilst still offering further potential to extend STPP.

## **Features**

Seven Bedrooms
Double Fronted
Three Bathrooms
Gym/Outbuilding
Gated Driveway
Over100 Ft Secluded Garden