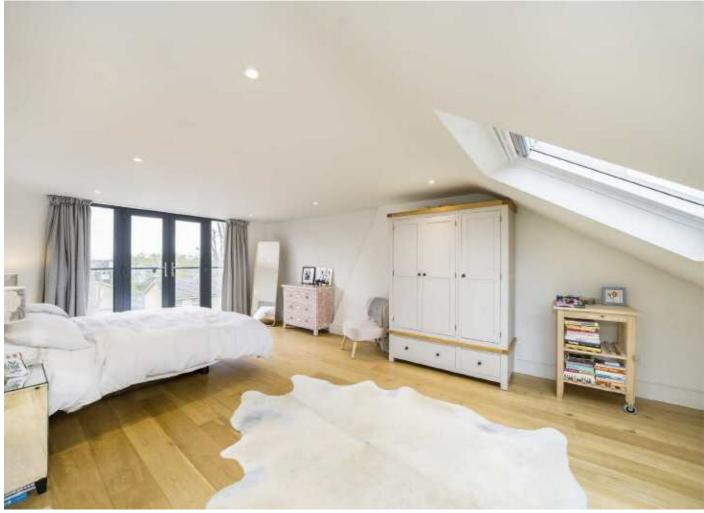

The front door opens into a spacious hallway, to the right is a large dual aspect living room with a herringbone floor, traditional cornicing leading out to a garden room. On the left, there is a further reception room and to the rear is a spacious kitchen/diner with bi-fold doors to the garden. There is a large cellar and a downstairs w.c to complete the ground floor. The first floor has five double bedrooms, a generous family bathroom and an additional shower room. The top floor has a further two double bedrooms with one of these having an en-suite shower room. To the rear of the property is a beautiful landscaped garden with a large patio area and a path leading up to a fantastic lawned area. Further benefits include a garden office/gym with air conditioning.