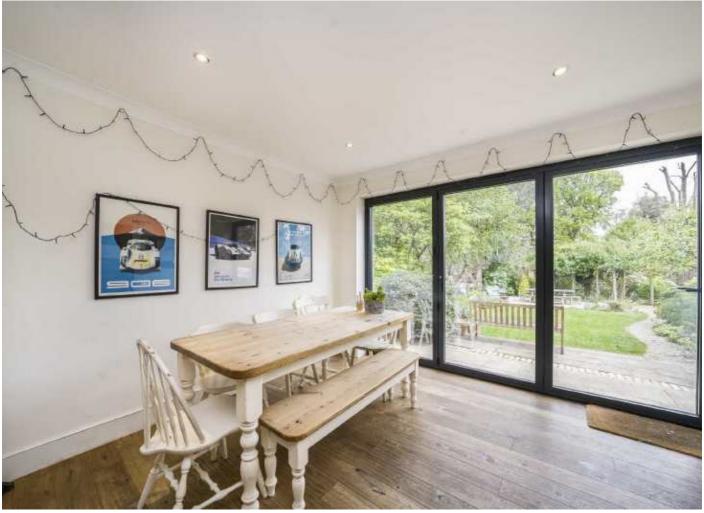

The front door opens into a spacious hallway, to the right is a large dual aspect living room with a herringbone floor, traditional cornicing leading out to a garden room. On the left, there is a further reception room and to the rear is a spacious kitchen/diner with bi-fold doors to the garden. There is a large cellar and a downstairs w.c to complete the ground floor. The first floor has five double bedrooms, a generous family bathroom and an additional shower room. The top floor has a further two double bedrooms with one of these having an en-suite shower room. To the rear of the property is a beautiful landscaped garden with a large patio area and a path leading up to a fantastic lawned area. Further benefits include a garden office/gym with air conditioning.