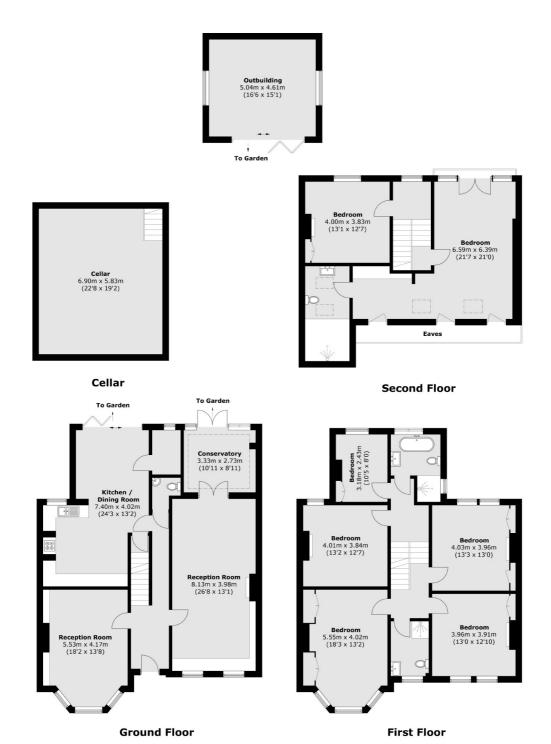

The front door opens into a spacious hallway, to the right is a large dual aspect living room with a herringbone floor, traditional cornicing leading out to a garden room. On the left, there is a further reception room and to the rear is a spacious kitchen/diner with bi-fold doors to the garden. There is a large cellar and a downstairs w.c to complete the ground floor. The first floor has five double bedrooms, a generous family bathroom and an additional shower room. The top floor has a further two double bedrooms with one of these having an en-suite shower room. To the rear of the property is a beautiful landscaped garden with a large patio area and a path leading up to a fantastic lawned area. Further benefits include a garden office/gym with air conditioning.

## Sunderland Road, London, SE23

Total area (approx.): 326.7 sq. m (3,516.6 sq. ft) (Including Cellar / Excluding Eaves)
Outbuilding: 23.7 sq. m (255.1 sq. ft)

Honor Oak

London

Sales

SE23 1EA

020 8291 9556

61 Honor Oak Park