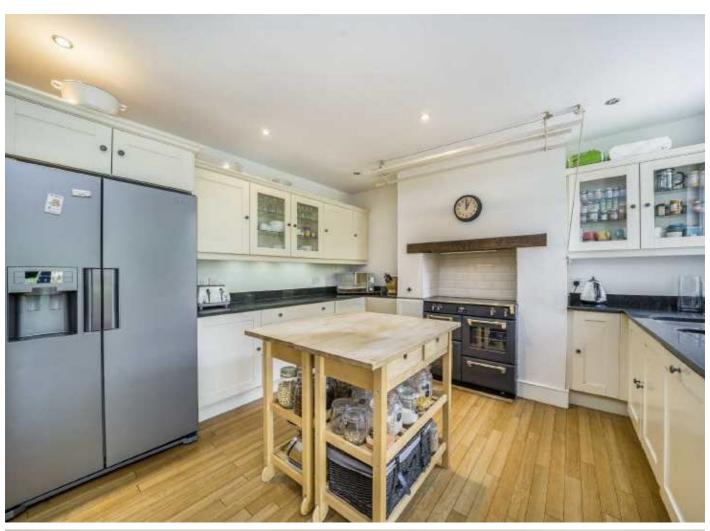

The front door opens into a spacious hallway, to the right is a large dual aspect living room with a herringbone floor, traditional cornicing leading out to a garden room. On the left, there is a further reception room and to the rear is a spacious kitchen/diner with bi-fold doors to the garden. There is a large cellar and a downstairs w.c to complete the ground floor. The first floor has five double bedrooms, a generous family bathroom and an additional shower room. The top floor has a further two double bedrooms with one of these having an en-suite shower room. To the rear of the property is a beautiful landscaped garden with a large patio area and a path leading up to a fantastic lawned area. Further benefits include a garden office/gym with air conditioning.