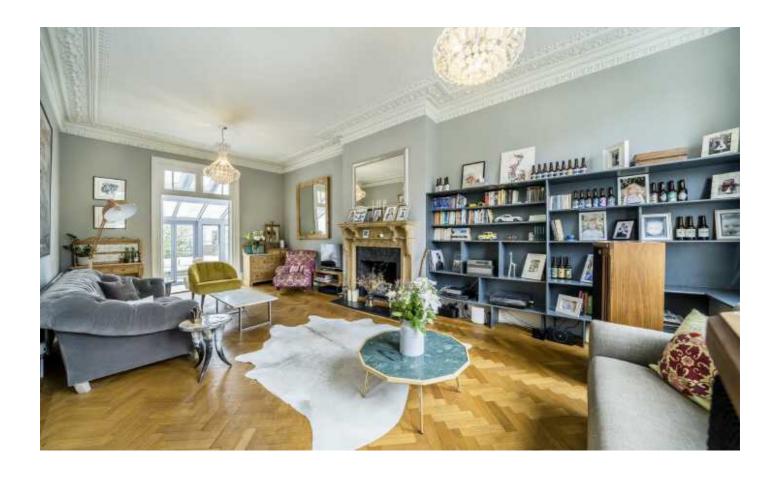

The front door opens into a spacious hallway, to the right is a large dual aspect living room with a herringbone floor, traditional cornicing leading out to a garden room. On the left, there is a further reception room and to the rear is a spacious kitchen/diner with bi-fold doors to the garden. There is a large cellar and a downstairs w.c to complete the ground floor. The first floor has five double bedrooms, a generous family bathroom and an additional shower room. The top floor has a further two double bedrooms with one of these having an en-suite shower room. To the rear of the property is a beautiful landscaped garden with a large patio area and a path leading up to a fantastic lawned area. Further benefits include a garden office/gym with air conditioning.