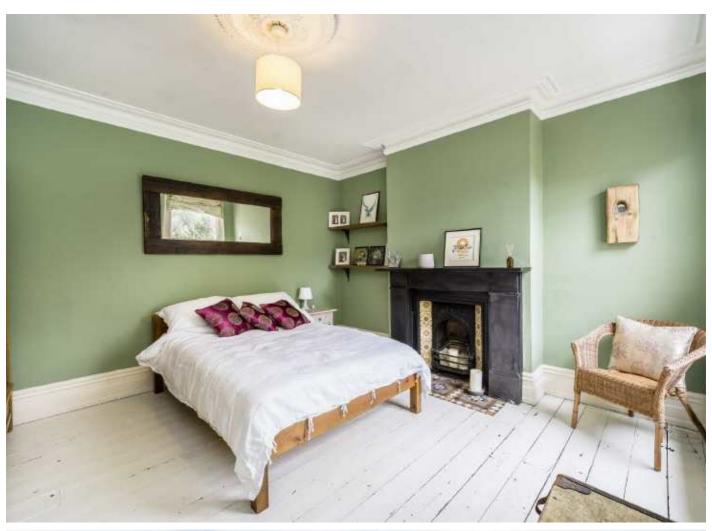

The front door opens into a spacious hallway, to the right is a large dual aspect living room with a herringbone floor, traditional cornicing leading out to a garden room. On the left, there is a further reception room and to the rear is a spacious kitchen/diner with bi-fold doors to the garden. There is a large cellar and a downstairs w.c to complete the ground floor. The first floor has five double bedrooms, a generous family bathroom and an additional shower room. The top floor has a further two double bedrooms with one of these having an en-suite shower room. To the rear of the property is a beautiful landscaped garden with a large patio area and a path leading up to a fantastic lawned area. Further benefits include a garden office/gym with air conditioning.