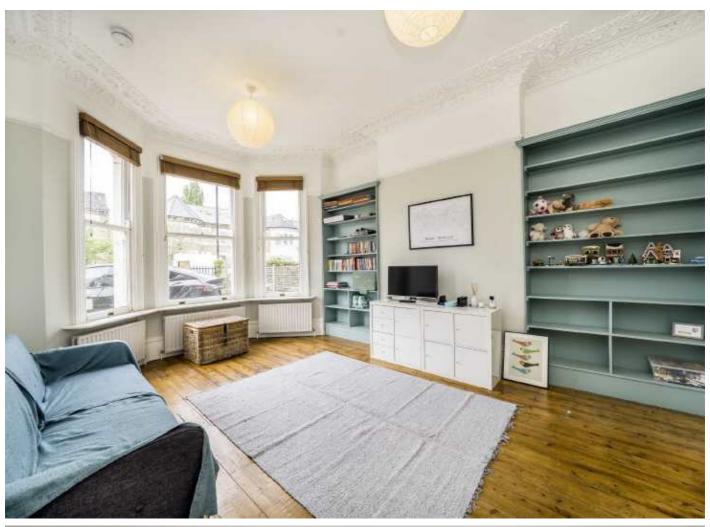

The front door opens into a spacious hallway, to the right is a large dual aspect living room with a herringbone floor, traditional cornicing leading out to a garden room. On the left, there is a further reception room and to the rear is a spacious kitchen/diner with bi-fold doors to the garden. There is a large cellar and a downstairs w.c to complete the ground floor. The first floor has five double bedrooms, a generous family bathroom and an additional shower room. The top floor has a further two double bedrooms with one of these having an en-suite shower room. To the rear of the property is a beautiful landscaped garden with a large patio area and a path leading up to a fantastic lawned area. Further benefits include a garden office/gym with air conditioning.