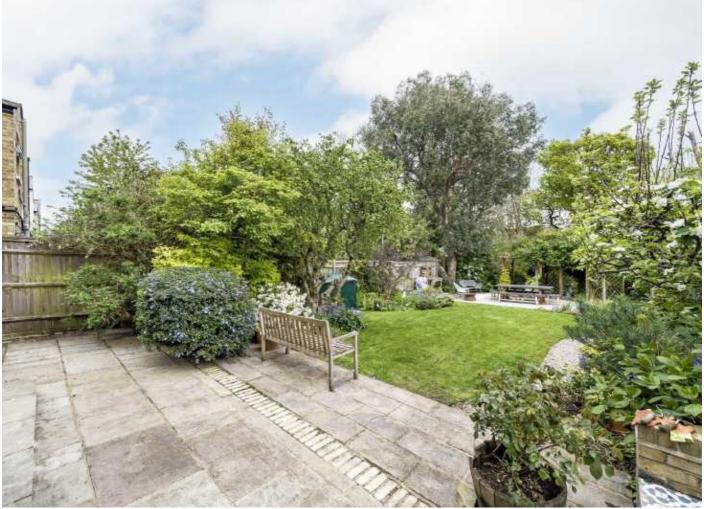

The front door opens into a spacious hallway, to the right is a large dual aspect living room with a herringbone floor, traditional cornicing leading out to a garden room. On the left, there is a further reception room and to the rear is a spacious kitchen/diner with bi-fold doors to the garden. There is a large cellar and a downstairs w.c to complete the ground floor. The first floor has five double bedrooms, a generous family bathroom and an additional shower room. The top floor has a further two double bedrooms with one of these having an en-suite shower room. To the rear of the property is a beautiful landscaped garden with a large patio area and a path leading up to a fantastic lawned area. Further benefits include a garden office/gym with air conditioning.

## **Features**

Seven Bedrooms
Double Fronted
Three Bathrooms
Gym/Outbuilding
Gated Driveway
Over100 Ft Secluded Garden