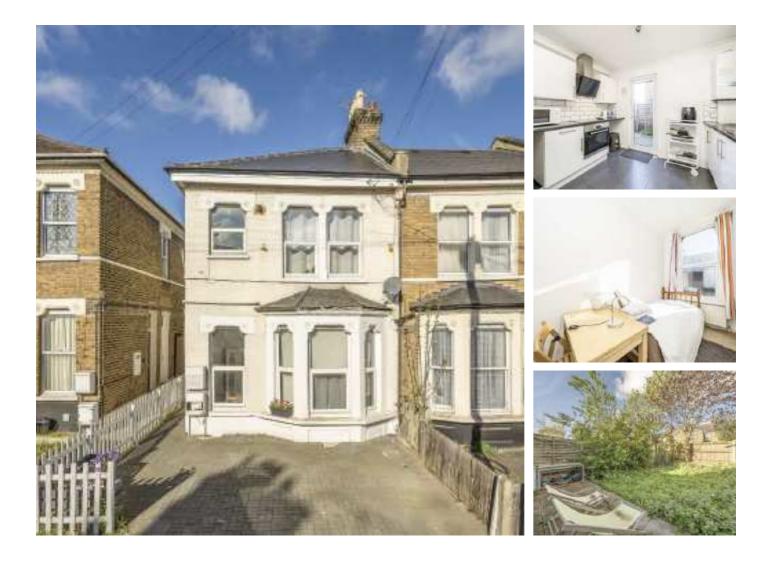

## Rathfern Road, SE6 £430,000

A three-bedroom Victorian maisonette with a large fitted kitchen leading into the lounge with doors opening out to a private garden. The property is located between Catford and Forest Hill stations.

Rathfern Road is a popular tree lined residential street with convenient access to Catford and Catford Bridge train stations. The cafes, restaurants and shops of Catford, Honor Oak and Forest Hill are all within close proximity as well and it is located on the same road as the popular Rathfern Primary School.

#### Features

Victorian Maisonette Three Bedrooms Share Of Freehold Private Garden Close To Stations Chain Free