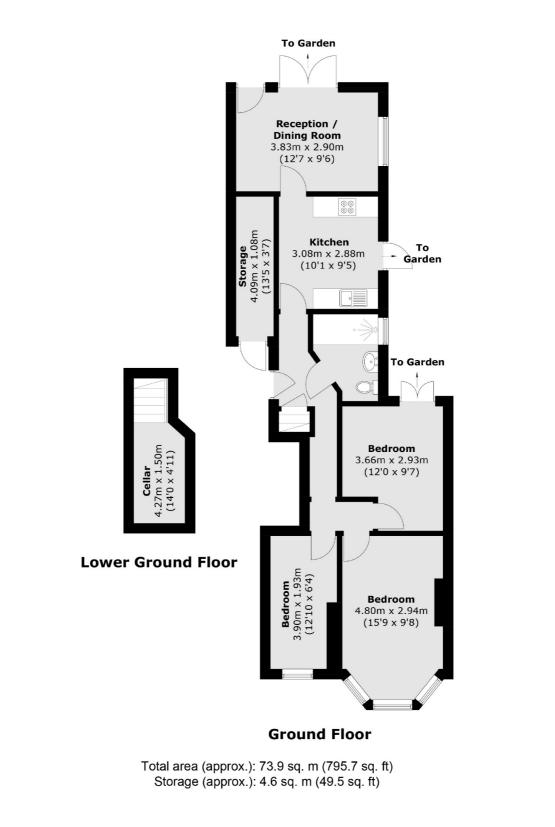

## Rathfern Road, SE6 £430,000

A three-bedroom Victorian maisonette with a large fitted kitchen leading into the lounge with doors opening out to a private garden. The property is located between Catford and Forest Hill stations.

#### Features

Victorian Maisonette Three Bedrooms Share Of Freehold Private Garden Close To Stations Chain Free