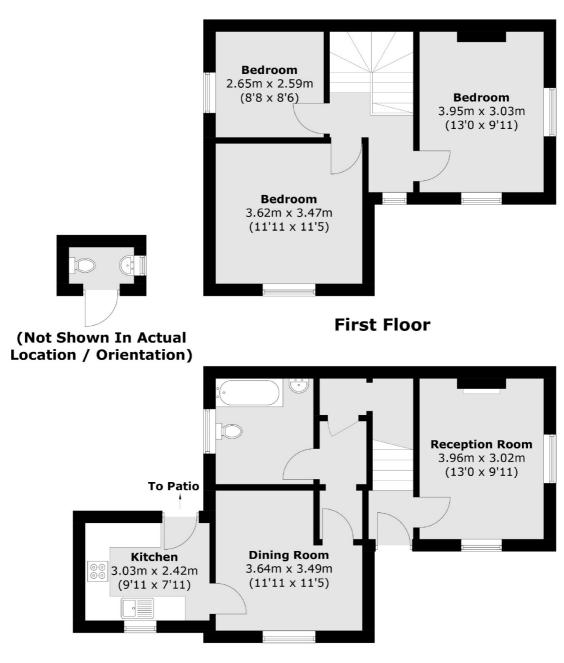

# Honor Oak Park, , SE23

Total area (approx.): 87.7 sq. m (944.0 sq. ft) External WC: 1.6 sq. m (17.2 sq. ft)

Honor Oak

London

Lettings

SE23 1EA

020 8291 9441

61 Honor Oak Park