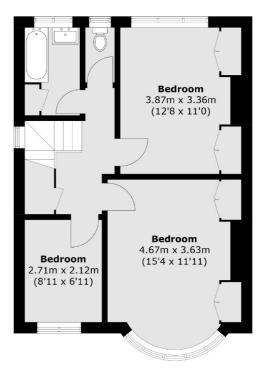

## **Dexters**









## Tatnell Road, SE23 £850,000

A chain free three bedroom semi detached house, comprising entrance hall, two receptions, separate kitchen, first floor two double bedrooms, single bedroom, bathroom, separate WC and benefits from private rear garden.

Tatnell Road is a short walk to Honor Oak Park station from where there are regular services into London Bridge as well as Overground services northwards to Shoreditch and Highbury and Islington, and southwards to Croydon.

## **Features**

Semi Detached Three Bedrooms Two Receptions Separate Kitchen Close To Station Chain Free

Honor Oak 020 8291 9556 dexters.co.uk

## Tatnell Road, London, SE23





**Ground Floor** 

Honor Oak

London

Sales

SE23 1EA

020 8291 9556

61 Honor Oak Park

**First Floor** 

Total area (approx.): 96.9 sq. m (1,043.0 sq. ft)