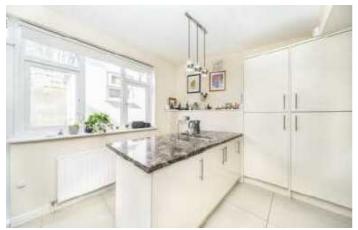

### Grierson Road, SE23

You enter into a wide and welcoming entrance hall that leads you to the front room which boasts a large bay windows and opens out into the through lounge with doors out to the garden. There's a separate original style galley kitchen with doors opening out to the west facing garden. Upstairs, on the first floor are three bedrooms and a family bathroom. On the top floor is another double bedroom along with an ensuite bathroom. The garden has a paved area with steps up to a lawn with a summer house to the rear. The garden also benefits from a shed and a garage with shared access road to the back of the property.