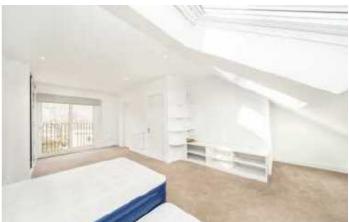

### Grierson Road, SE23

You enter into a wide and welcoming entrance hall that leads you to the front room which boasts a large bay windows and opens out into the through lounge with doors out to the garden. There's a separate original style galley kitchen with doors opening out to the west facing garden. Upstairs, on the first floor are three bedrooms and a family bathroom. On the top floor is another double bedroom along with an ensuite bathroom. The garden has a paved area with steps up to a lawn with a summer house to the rear. The garden also benefits from a shed and a garage with shared access road to the back of the property.