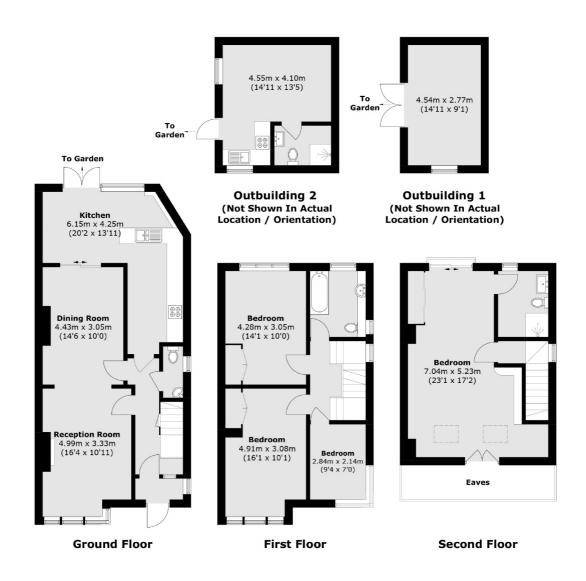

### Grierson Road, SE23

You enter into a wide and welcoming entrance hall that leads you to the front room which boasts a large bay windows and opens out into the through lounge with doors out to the garden. There's a separate original style galley kitchen with doors opening out to the west facing garden. Upstairs, on the first floor are three bedrooms and a family bathroom. On the top floor is another double bedroom along with an ensuite bathroom. The garden has a paved area with steps up to a lawn with a summer house to the rear. The garden also benefits from a shed and a garage with shared access road to the back of the property.

### Grierson Road, London, SE23

Total area (approx.): 147.8 sq. m (1,590.9 sq. ft)
Outbuildings: 31.5 sq. m (339 sq. ft)
(Excluding Eaves)

Honor Oak

London

Sales

SE23 1EA

020 8291 9556

61 Honor Oak Park