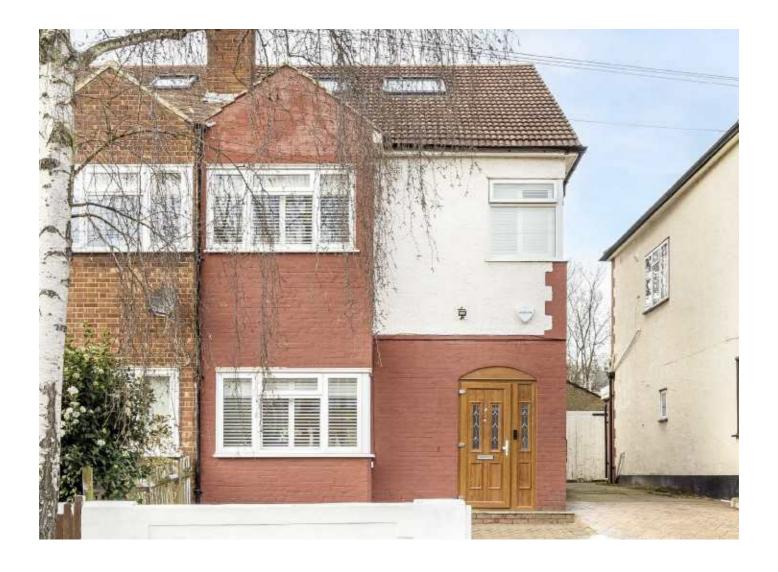

## Grierson Road, SE23 £925,000

Arranged over three floors, this fantastic and light-filled four bedroom, semi-detached house boasts off-street parking, a garage and a west-facing rear garden.

Grierson Road is a short walk away from Honor Oak Park station which provides direct mainline services to London Bridge. In addition, there are Overground services northwards to Shoreditch and Highbury & Islington. You can change at Canada Water for easy access to Canary Wharf. Crofton Park station is also within easy reach for services into Blackfriars and Paddington.

### Grierson Road, SE23

You enter into a wide and welcoming entrance hall that leads you to the front room which boasts a large bay windows and opens out into the through lounge with doors out to the garden. There's a separate original style galley kitchen with doors opening out to the west facing garden. Upstairs, on the first floor are three bedrooms and a family bathroom. On the top floor is another double bedroom along with an ensuite bathroom. The garden has a paved area with steps up to a lawn with a summer house to the rear. The garden also benefits from a shed and a garage with shared access road to the back of the property.