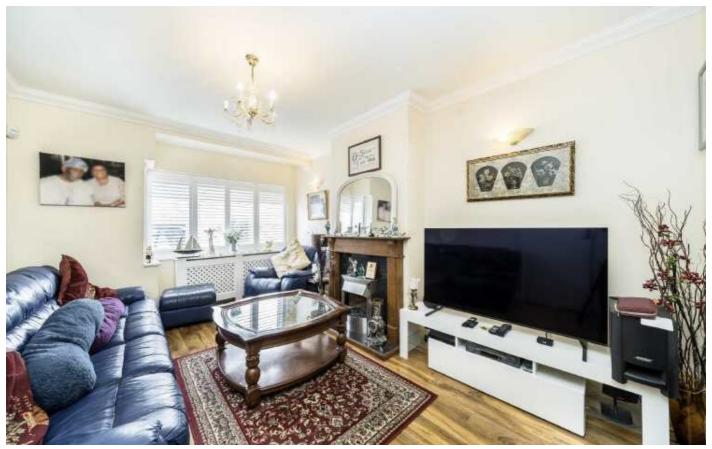

### Grierson Road, SE23

You enter into a wide and welcoming entrance hall that leads you to the front room which boasts a large bay windows and opens out into the through lounge with doors out to the garden. There's a separate original style galley kitchen with doors opening out to the west facing garden. Upstairs, on the first floor are three bedrooms and a family bathroom. On the top floor is another double bedroom along with an ensuite bathroom. The garden has a paved area with steps up to a lawn with a summer house to the rear. The garden also benefits from a shed and a garage with shared access road to the back of the property.