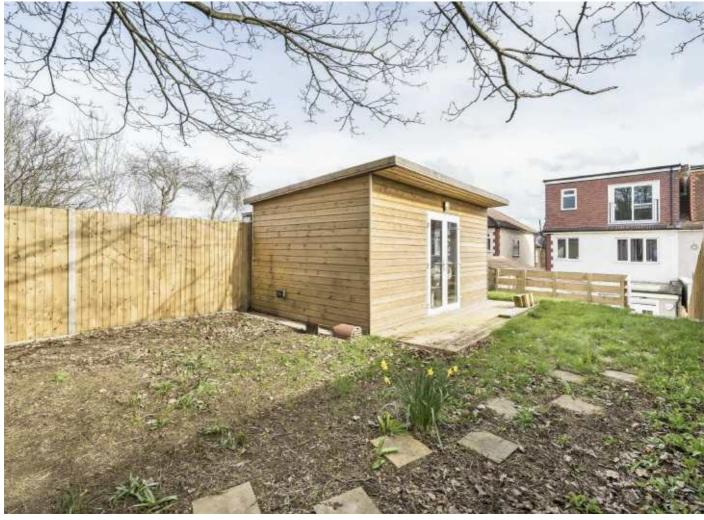

### Grierson Road, SE23

You enter into a wide and welcoming entrance hall that leads you to the front room which boasts a large bay windows and opens out into the through lounge with doors out to the garden. There's a separate original style galley kitchen with doors opening out to the west facing garden. Upstairs, on the first floor are three bedrooms and a family bathroom. On the top floor is another double bedroom along with an ensuite bathroom. The garden has a paved area with steps up to a lawn with a summer house to the rear. The garden also benefits from a shed and a garage with shared access road to the back of the property.