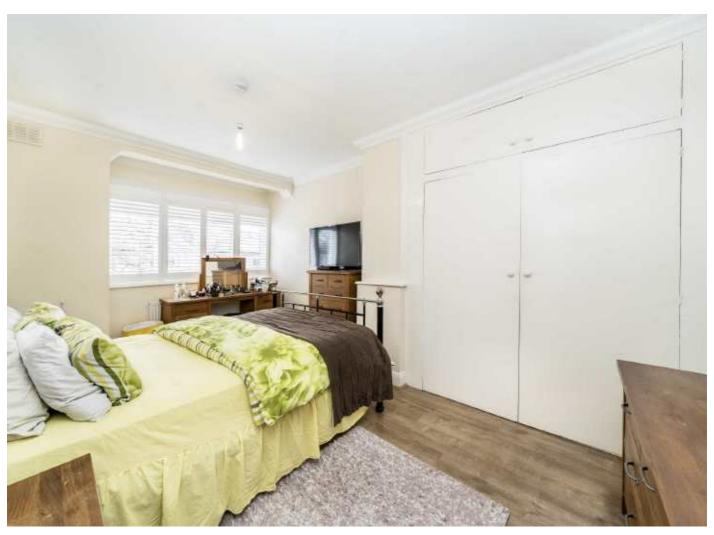

### Grierson Road, SE23

You enter into a wide and welcoming entrance hall that leads you to the front room which boasts a large bay windows and opens out into the through lounge with doors out to the garden. There's a separate original style galley kitchen with doors opening out to the west facing garden. Upstairs, on the first floor are three bedrooms and a family bathroom. On the top floor is another double bedroom along with an ensuite bathroom. The garden has a paved area with steps up to a lawn with a summer house to the rear. The garden also benefits from a shed and a garage with shared access road to the back of the property.