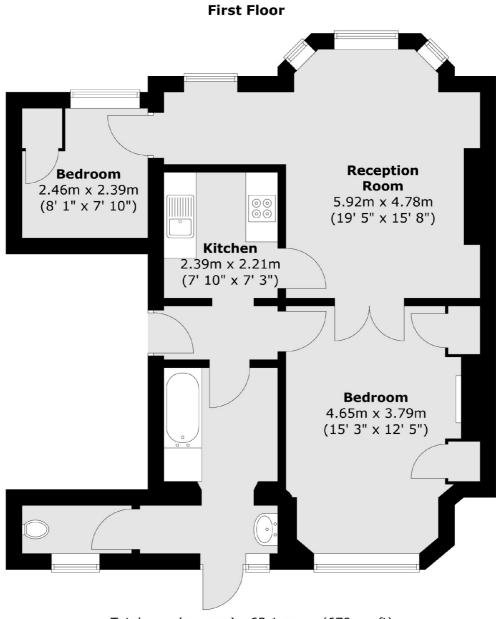

## Palace Square, London, SE19

Total area (approx.) : 63.1 sq. m (679 sq. ft)

Honor Oak 61 Honor Oak Park London SE23 1EA Sales 020 8291 9556 Energy Rating: D. We aim to make our particulars both accurate and reliable. However they are not guaranteed; nor do they form part of an offer or contract. If you require clarification on any points then please contact us, especially if you're traveling some distance to view. Please note that appliances and heating systems have not been tested and therefore no warranties can be given as to their good working order.